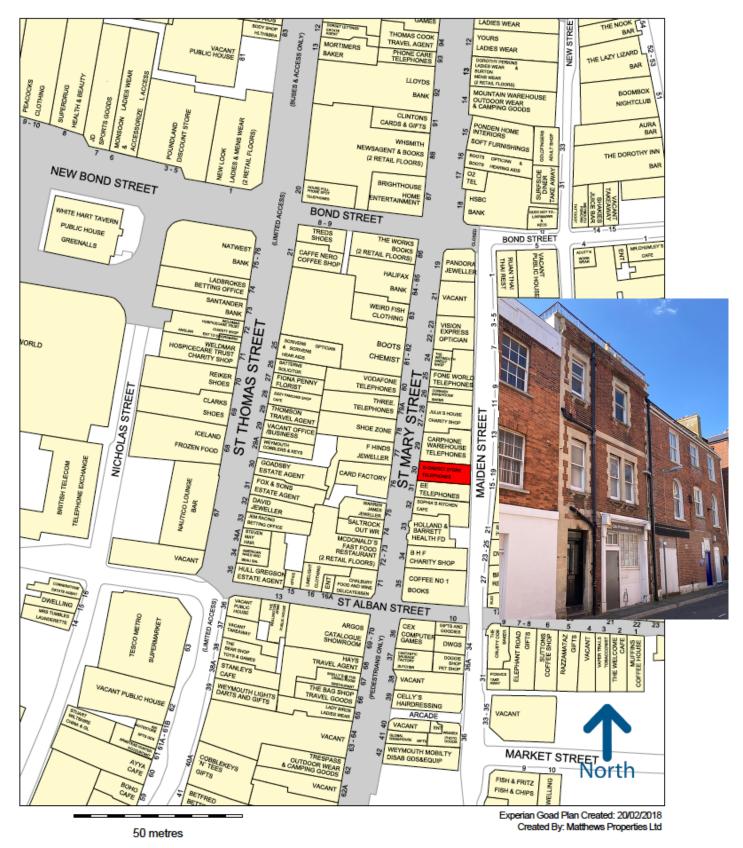

### Situation

The property is located in this near prime section of St Mary Street with immediate multiples including Cardfactory, Vodafone, KFC,Mc Donalds, Saltrock, EE, F Hinds, Greggs, Holland & Barrett and more

# Gerrard Matthews Chartered Surveyor

Map data

Copyright and confidentiality Experian, 2017. © Crown copyright and database rights 2017. OS 100019885

For more information on our products and services: w.experian.co.uk/goad | goad.sales@uk.experian.com | 0845 601 6011