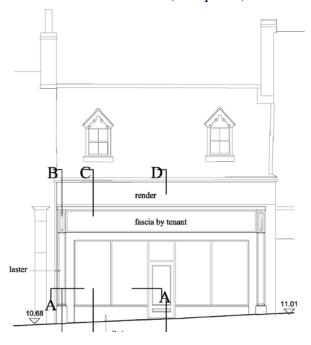

#### Accommodation

The approximate dimensions and floor areas measured off plan and subject to as built measurement on completion:

| Gross frontage        | 7.62m     | 25'0"      |
|-----------------------|-----------|------------|
| Net frontage          | 6.84m     | 22'5"      |
| Width at 20'          | 7.62m     | 25'0"      |
| Width at rear (gross) | 9.14m     | 30'0"      |
| Shop Depth            | 19.5m     | 64 ft      |
| Ground floor Sales    | 149.5sq m | 1609 sq ft |
| First Floor Ancillary | 65 sq m   | 700 sq ft  |

## **Plans**

See Overleaf