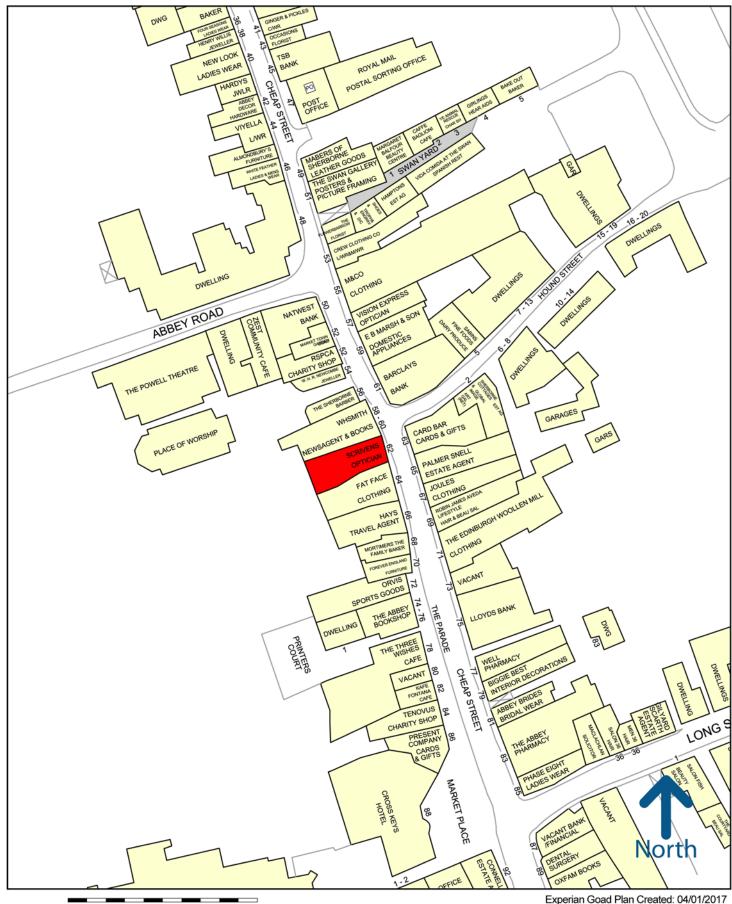

## Location

Sherborne is a prosperous Dorset market town located approximately 5 miles to the west of Yeovil.

The property is located in a 100% prime location with neighbouring occupiers including Fat Face, Phase Eight, Joules, Crew, WH Smith Orvis, Better Best etc

Map data

Experian Goad Plan Created: 04/01/2017 Created By: Matthews Properties Ltd

50 metres