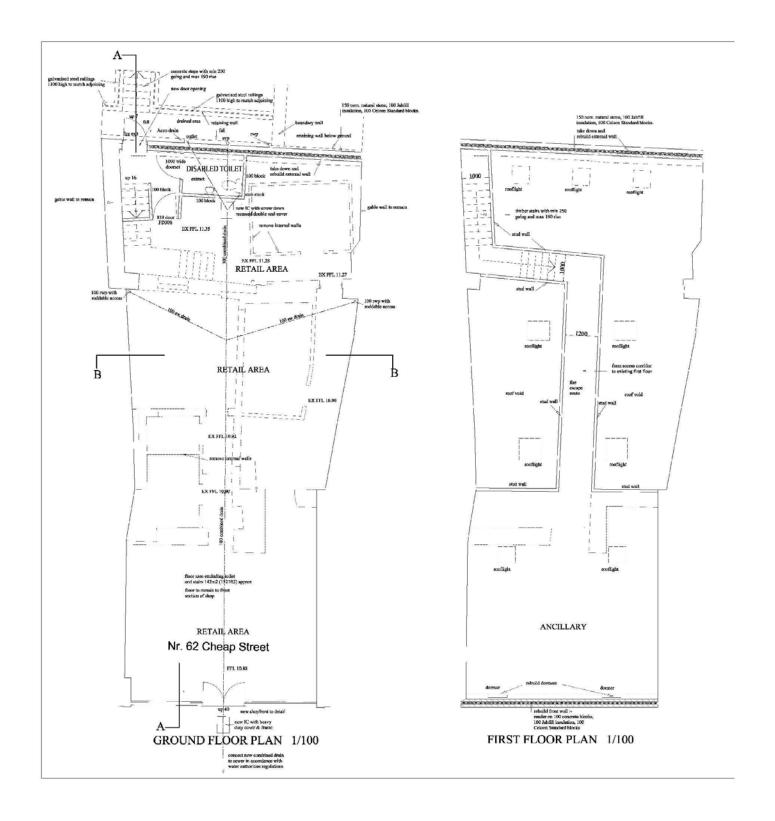

### **Description**

The property provides a shop on ground, ancillary on first and optional rear garden

#### Accommodation

The approximate dimensions and floor areas measured off plan and subject to as built measurement on completion:

| Gross frontage        | 7.62m     | 25'0"      |
|-----------------------|-----------|------------|
| Net frontage          | 6.84m     | 22'5"      |
| Width at 20'          | 7.62m     | 25'0"      |
| Width at rear (gross) | 9.14m     | 30'0"      |
| Shop Depth            | 19.5m     | 64 ft      |
| Ground floor Sales    | 149.5sq m | 1609 sq ft |
| First Floor Ancillary | 65 sq m   | 700 sq ft  |

## **Plans**

See Overleaf