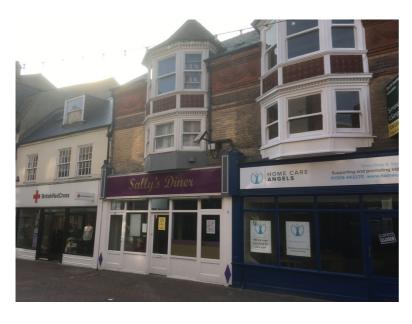

# Weymouth 97 St Mary Street DT4 8NY

- Near Prime Pitch
- Up to c900 sq ft Sales\*
- A1, A2 or A3 Uses permitted

#### **Situation**

The property is located near the prime axis points of St Mary Street and Bond Street. Retailers in the immediate locality include W H Smith, Boots Opticians, O2, HSBC, Lloyds Bank, Marks & Spencer etc.

#### **Description**

The property provides open plan ground floor sales together with ancillary space on first and second floors.