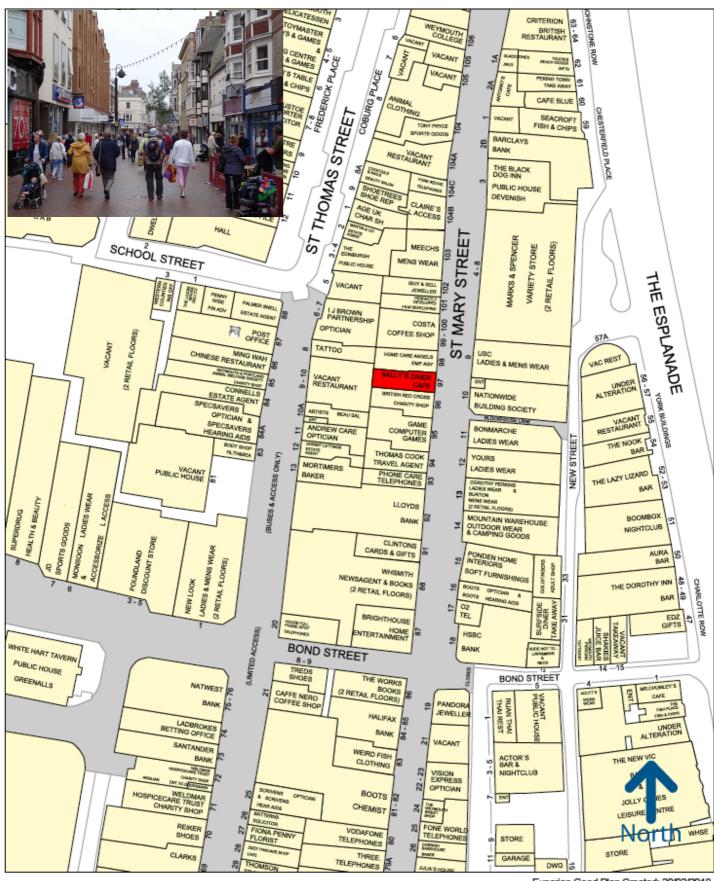

#### **Situation**

The property is located near the prime axis points of St Mary Street and Bond Street. Retailers in the immediate locality include W H Smith, Boots Opticians, O2, HSBC, Lloyds Bank, Marks & Spencer etc.

50 metres

Experian Goad Plan Created: 20/02/2018 Created By: Matthews Properties Ltd