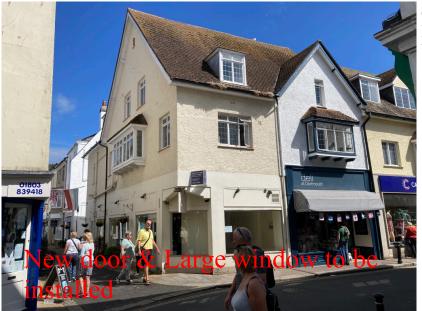

## 24 Duke Street Dartmouth Devon TQ6 9PZ

- Prominent shop with New Shop Frontage
- C800 sq ft with kitchenette and rear space
- To be reconfigured internally to open plan
- New Front door and tall display window onto Duke Street
- Available Autumn 2023

#### Situation

The property is located in a prominent position within the principal area of the town centre of Duke St with immediate multiples including Mountain Warehouse, Fat Face and Joules

#### Description

The property is to be altered to provide a new shop door onto Duke Street with improved shop windows as well as an open plan retail area