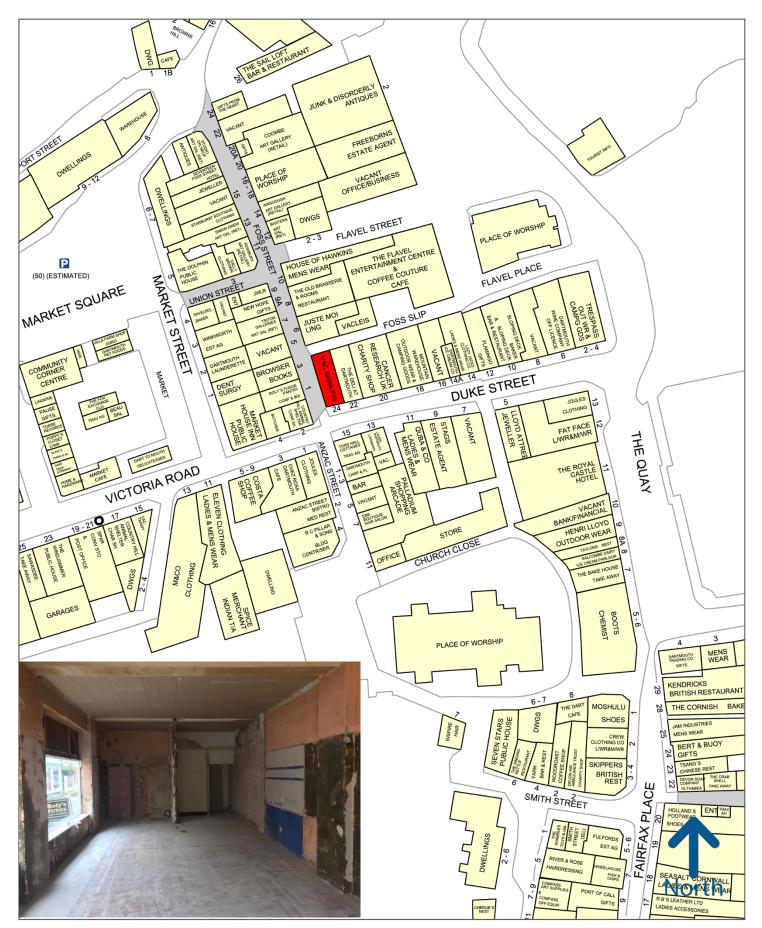

#### Situation

The property is located in a prominent position within the principal area of the town centre of Duke St with immediate multiples including Mountain Warehouse, Fat Face and Joules

(iii) No person in the employment of Gerrard Matthews has authority to make or give representation or warranty whatsoever in relation to this property

Dartmouth

Experian Goad Plan Created: 21/04/2023

Proposed layout with new front door DH2.00 Contra Contra w Beam 2.05Ht m 3.37HL Kichen Makep Beam 2.10HL UP Buen 207HL -A <u>8 8 8 311 6</u> 311 8 8 33 120 129 64 -۶B 1446 139 1 57 129 ►A | 27! | 12! | 515 44