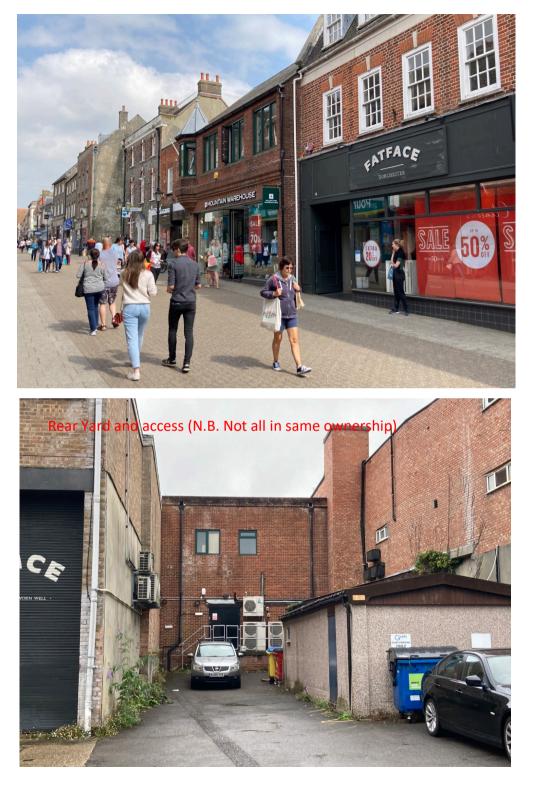

#### Situation

The property is located in the 100% prime pedestrianised section of the town centre surrounded by such retailers as Fat Face, Waterstones, Superdrug, WH Smith etc

### Description

The property is an attractive mid terrace retail unit providing a ground floor shop with first floor sales (accessed via spiral stairs at the front of the store) and storage behind with rear yard and fire exit accessed via