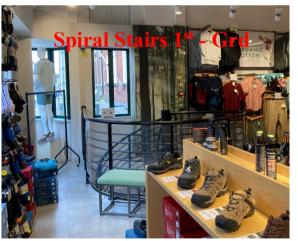

### Description

The property is an attractive mid terrace retail unit providing a ground floor shop with first floor sales (accessed via spiral stairs at the front of the store) and storage behind with rear yard and fire exit accessed via

### Accommodation

|                     | Sq M   | Sq Ft     |
|---------------------|--------|-----------|
| Ground Floor Sales  | 195    | 2100      |
| ITZA                |        | 915 units |
| First Floor Sales & | 146.23 | 1574      |
| Storage             |        |           |