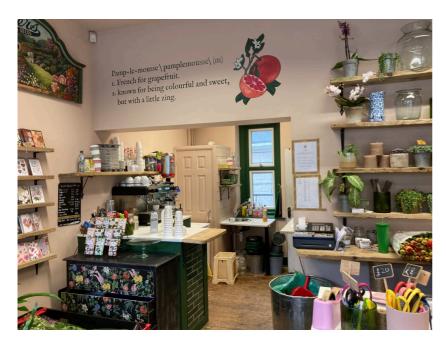

#### **Description**

The premises comprise ground floor sales and basement ancillary suitable for a number of uses. Currently used as a flower shop

#### Accommodation

The approximate dimensions and floor areas (measured off plan) are as follows:

| Ground floor Sales | 27.25 sq m | 293 sq ft |
|--------------------|------------|-----------|
| Basement Ancillary | 20.72 sq m | 223 sq ft |
| Store              | 2.3 sq m   | 25 sq ft  |
| Kitchenette        | 1.65 sq m  | 18 sq ft  |
| WC                 |            |           |