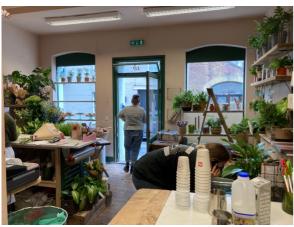

#### **Description**

The premises comprise ground floor sales and basement ancillary suitable for a number of uses. Currently used as a flower shop