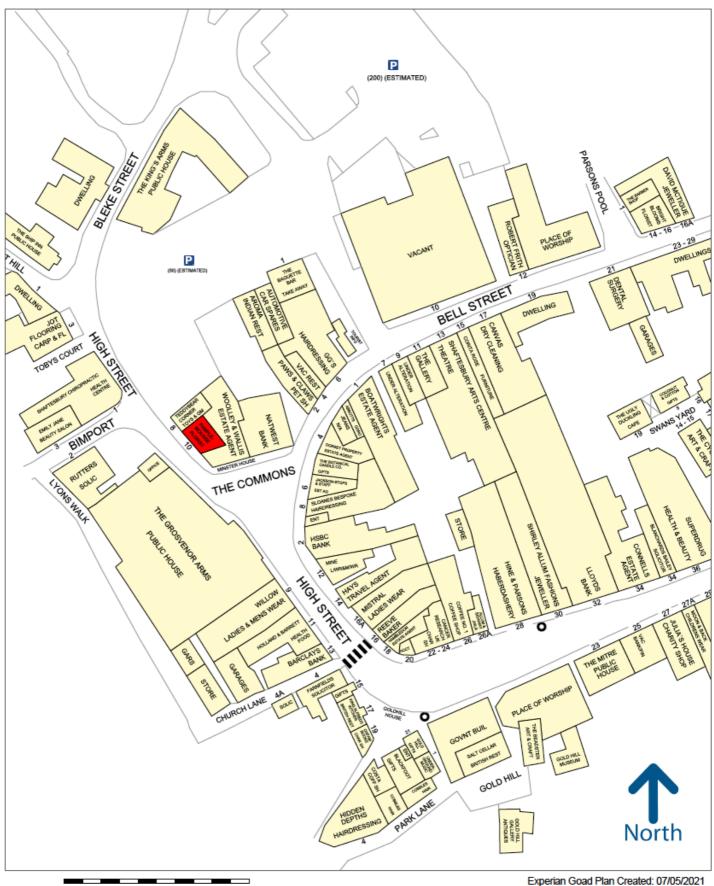

### 10 High Street Shaftesbury, Dorset SP7 8HZ

- Affluent Market Town
- Short lease
- 559 sq ft on Ground and first

#### **Situation**

The property is situated opposite The Grosvenor Hotel, the High St shops and the town's principal car park.