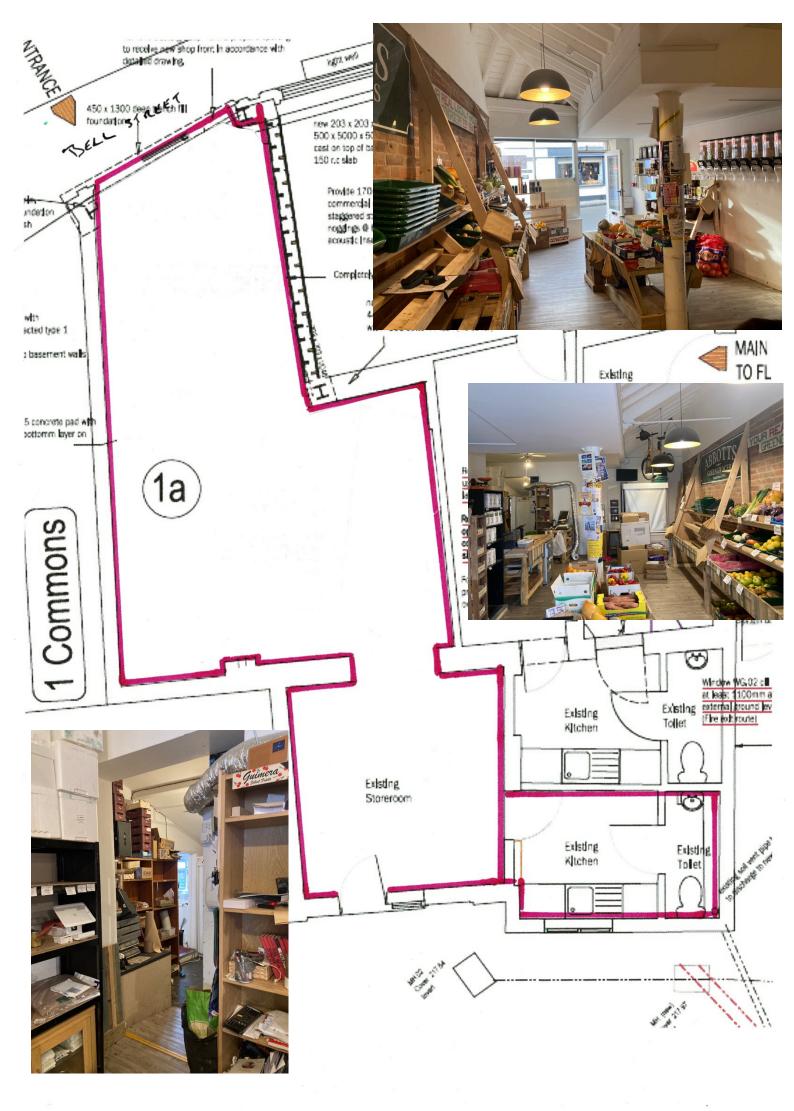

#### Description

The property was substantially altered in 2019/20 to create an open retail and reveal some wonderful character with good ceiling height It comprises a sales area to the front a separate ancillary/further retail area in the middle and a kitchenette plus WC to the rear on ground. Please refer to the plans and photos at the back of these details

#### Plans

Please see plans overleaf PDF & DWG plans available to interested parties.

#### Accommodation

Approximate dimensions and floor areas:

| Gross frontage     | 3.82m     | 12'6"     |
|--------------------|-----------|-----------|
| Net frontage       | 3.66m     | 12'0"     |
| Net internal width | 3.36m     | 11'0"     |
| Widening to:       | 5.87m     | 19'3"     |
| Shop depth         | 9.30m     | 30'6"     |
| Ground floor Sales | 44.6 sq m | 480 sq ft |
| Ancillary/Sales    | 13.9 sq m | 150 sq ft |
| Kitchenette        | 5.5 sq m  | 59 sq ft  |