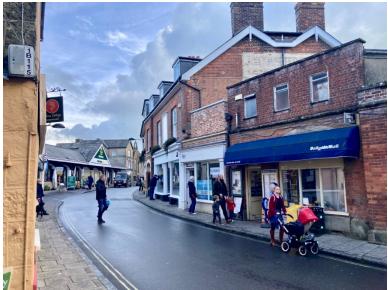

#### Situation

The property is situated opposite the main pedestrian exit of the town's principal car park.

#### Description

The property was substantially altered in 2019/20 to create an open retail and reveal some wonderful character with good ceiling height It comprises a sales area to the front a separate ancillary/further retail area in the middle and a kitchenette plus WC to the rear on ground. Please refer to the plans and photos at the back of these details