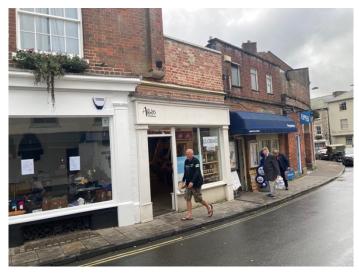

#### Situation

The property is situated opposite the main pedestrian exit of the town's principal car park.

#### Description

The property was substantially altered in 2019/20 to create an open retail and reveal some wonderful character with good ceiling height It comprises a sales area to the front a separate ancillary/further retail area in the middle and a kitchenette plus WC to the rear on ground. Please refer to the plans and photos at the back of these details