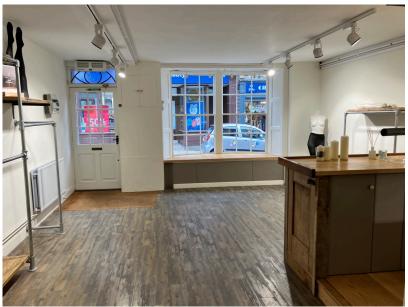

### Description

The property provides a ground floor shop with rear ancillary/sales as well as two car spaces

#### Accommodation

Approximate dimensions and floor areas

| Gross frontage       | 5.8m      | 19'0"     |
|----------------------|-----------|-----------|
| Net frontage         | 5.3m      | 17'4''    |
| Internal Width avg   | 5.5m      | 18'0"     |
| Width at rear        | 4.5m      | 14'11"    |
| Shop Depth           | 16.3m     | 53'6"     |
| Ground floor Sales   | 90.7 sq m | 976 sq ft |
| Rear Ancillary/Sales | 9.47 sq m | 102 sq ft |
| Kitchenette          | 5.5 sq m  | 60 sq ft  |
| WC at rear           |           |           |