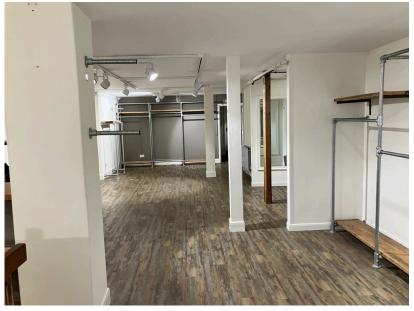

### Description

The property provides a ground floor shop with rear ancillary/sales as well as two car spaces

#### Accommodation

Approximate dimensions and floor areas

| Gross frontage       | 5.8m      | 19'0"     |
|----------------------|-----------|-----------|
| Net frontage         | 5.3m      | 17'4''    |
| Internal Width avg   | 5.5m      | 18'0"     |
| Width at rear        | 4.5m      | 14'11"    |
| Shop Depth           | 16.3m     | 53'6"     |
| Ground floor Sales   | 90.7 sq m | 976 sq ft |
| Rear Ancillary/Sales | 9.47 sq m | 102 sq ft |
| Kitchenette          | 5.5 sq m  | 60 sq ft  |
| WC at rear           |           |           |