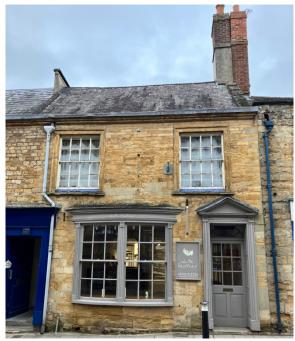

## 22 Cheap Street Sherborne, Dorset DT9 3PX

- Attractive shop front
- Near Prime location
- Rear storage.
- Two car park space

#### Location

Sherborne is a prosperous Dorset market town located approximately 5 miles to the west of Yeovil.

The property is located in a near prime location with neighbouring occupiers including many upmarket independent retailers as well as Waitrose, White Stuff, Boots and Costa Coffee

### Description

The property provides a ground floor shop with rear ancillary/sales as well as two car spaces