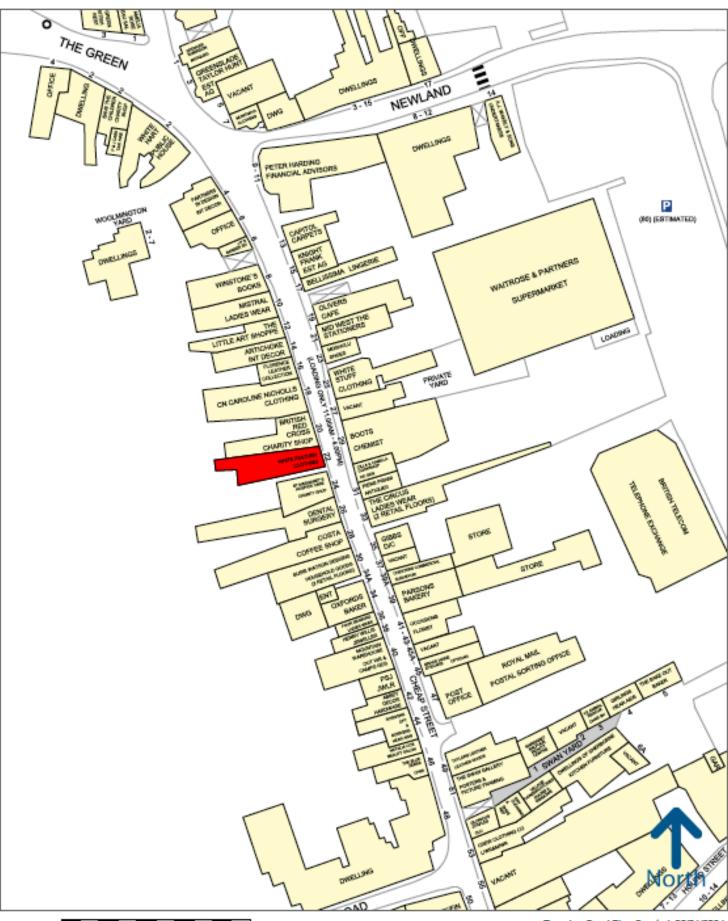

#### Location

Sherborne is a prosperous Dorset market town located approximately 5 miles to the west of Yeovil.

The property is located in a near prime location with neighbouring occupiers including many upmarket independent retailers as well as Waitrose, White Stuff, Boots and Costa Coffee

(iii) No person in the employment of Gerrard Matthews has authority to make or give representation or warranty whatsoever in relation to this property

Rear Store

Experian Goad Plan Created: 30/01/2024 Created By: Matthews Properties Ltd

For more information on our products and services: www.expertan.co.uk/business-products/goad | salesG@uk.expertan.com

B5 Map data