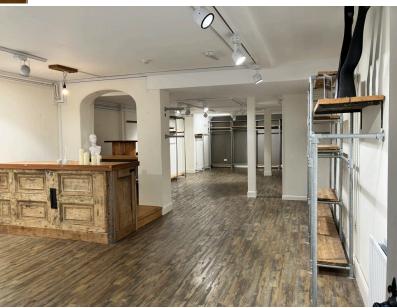

### Description

The property provides a ground floor shop with rear ancillary/sales as well as two car spaces

#### Accommodation

Approximate dimensions and floor areas

| Gross frontage       | 5.8m      | 19'0"     |
|----------------------|-----------|-----------|
| Net frontage         | 5.3m      | 17'4''    |
| Internal Width avg   | 5.5m      | 18'0"     |
| Width at rear        | 4.5m      | 14'11"    |
| Shop Depth           | 16.3m     | 53'6"     |
| Ground floor Sales   | 90.7 sq m | 976 sq ft |
| Rear Ancillary/Sales | 9.47 sq m | 102 sq ft |
| Kitchenette          | 5.5 sq m  | 60 sq ft  |
| WC at rear           |           |           |

(iii) No person in the employment of Gerrard Matthews has authority to make or give representation or warranty whatsoever in relation to this property

Rear Store

Experian Goad Plan Created: 30/01/2024 Created By: Matthews Properties Ltd