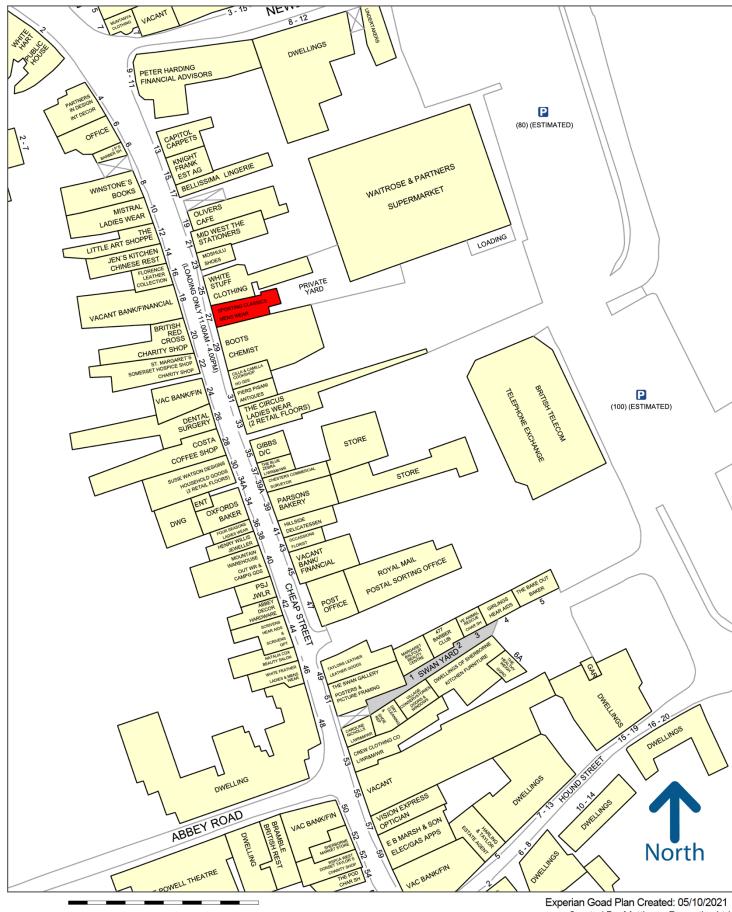

#### Location

Sherborne is a prosperous Dorset market town located approximately 5 miles to the west of Yeovil.

The property is located in a prime location being located close to the entrance to Waitrose with immediate retailers including White Stuff, Boots, Costa Coffee and many upmarket independent/regional retailers that provide such a draw to Sherborne