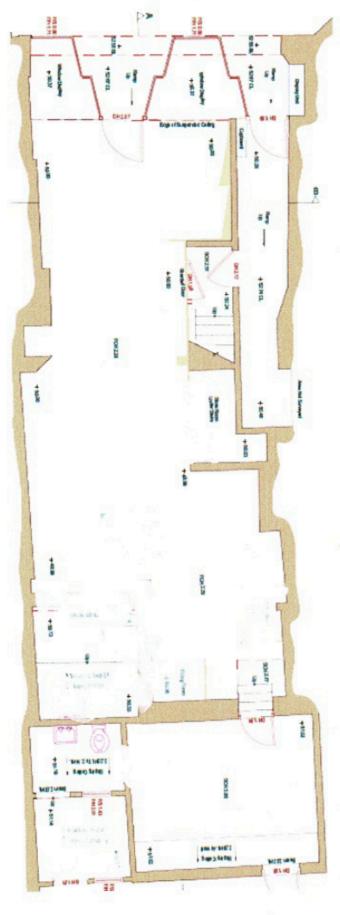

#### **Plans**

PDF copy on request

#### Accommodation

The approximate dimensions and floor areas measured off plan and prior to stripping out the existing fittings:

| 5.8m     | 19'0"                                    |
|----------|------------------------------------------|
| 4.6m     | 15'0"                                    |
| 4.3m     | 14'0"                                    |
| 5.2m     | 17'0 "                                   |
| 14.3 m   | 47'0"                                    |
| 65 sqm   | 700 sq ft                                |
| 18.6 sqm | 200 sq ft                                |
|          | 4.6m<br>4.3m<br>5.2m<br>14.3 m<br>65 sqm |