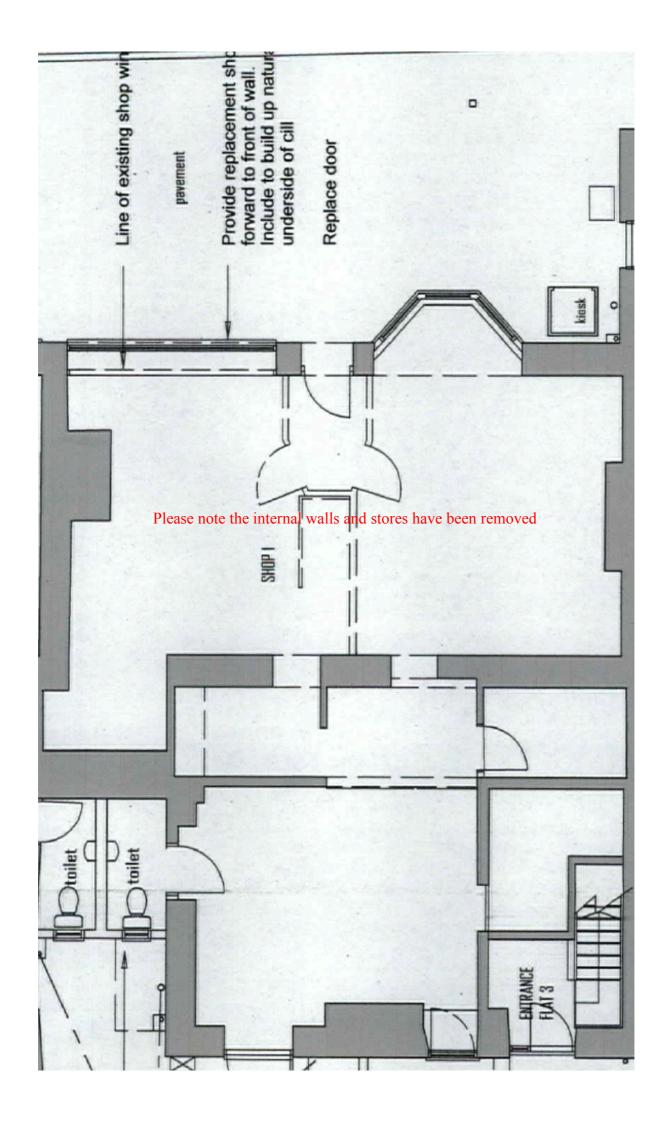

#### **Plans**

Copy overleaf

#### Accommodation

The approximate dimensions and floor areas measured off plan and as existing are as follows:

| Gross frontage     | 7.62 m     | 25'0"      |
|--------------------|------------|------------|
| Net frontage       | 7.01m      | 23'0"      |
| Shop depth         | 9.76 m     | 32'0"      |
| Ground floor Sales | 102.2 sq m | 1100 sq ft |