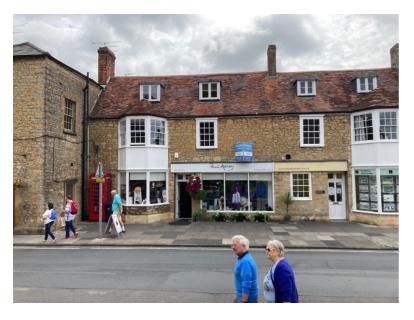

# **Unit 1, 1-4 Half Moon Street Sherborne, Dorset DT9 3LN**

- Prominent pitch opposite abbey
- 1100 sq ft sales and ancillary
- Front Courtyard area
- Available Autumn 2021

## Location

Sherborne is a prosperous Dorset market town located approximately 5 miles to the west of Yeovil.

The property is located in a good secondary location with a large influx of tourists in the summer months, being opposite the Abbey. It faces onto a busy road used by many people entering the town and the railway station on Digby Road nearby

### **Description**

The property provides a shop on ground floor with further display/ancillary rooms to the rear that can be used for a multitude of uses