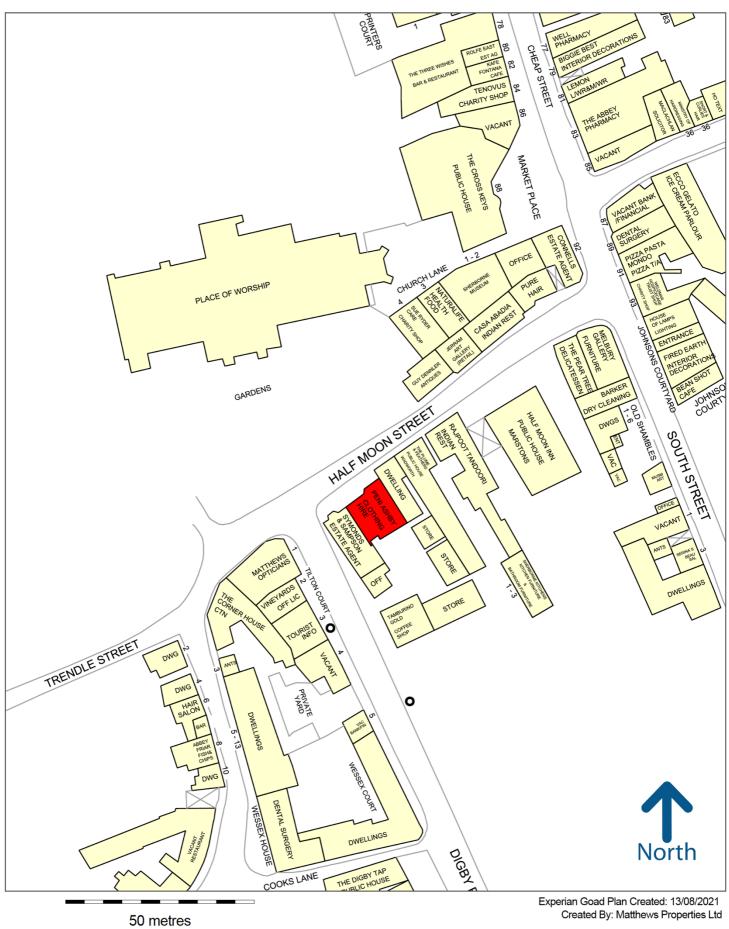

## Location

Sherborne is a prosperous Dorset market town located approximately 5 miles to the west of Yeovil.

The property is located in a good secondary location with a large influx of tourists in the summer months, being opposite the Abbey. It faces onto a busy road used by many people entering the town and the railway station on Digby Road nearby