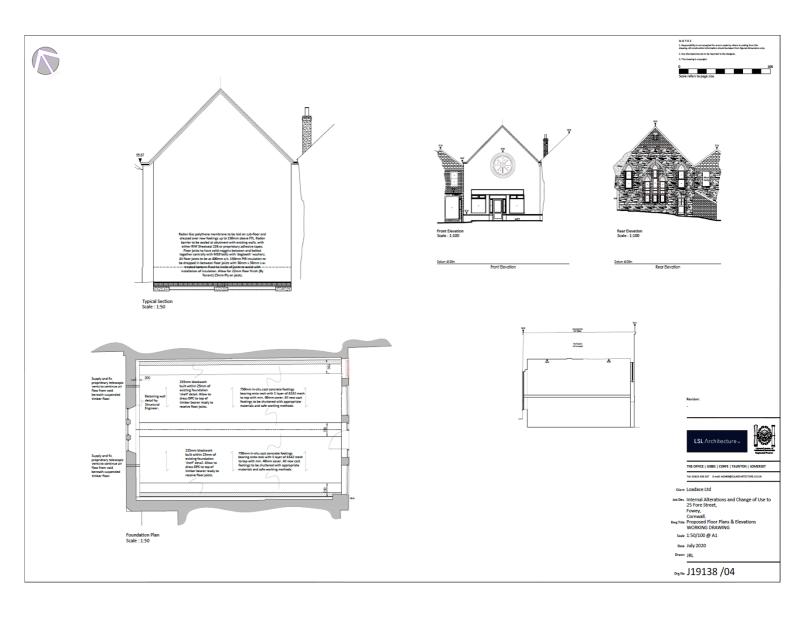

#### Plans

Please see overleaf. PDF & DWG plans available on request to interested parties.

#### Accommodation

The approximate dimensions and floor areas (measured off plan) are as follows:

| Gross frontage              | 8.23 m     | 27'0"      |
|-----------------------------|------------|------------|
| Net frontage                | 7.16 m     | 23'6"      |
| Net internal width          | 7.41 m     | 24'3"      |
| Shop depth                  | 11.4 m     | 37'6"      |
| Ground floor Sales          | 81.75 sq m | 880 sq ft  |
| First floor Sales/store max | 78.97 sq m | c850 sq ft |