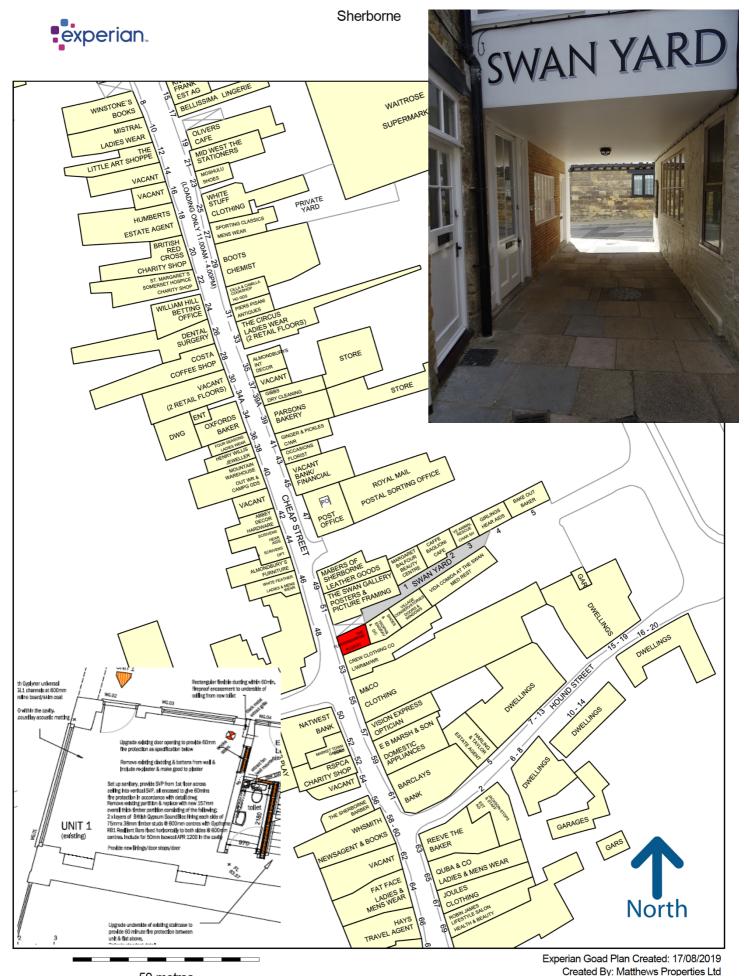

#### Location

Sherborne is a prosperous Dorset market town located approximately 5 miles to the west of Yeovil.

The property is located in the prime part of Sherborne adjacent to Crew, M&Co with nearby high end retailers. In addition it has a return frontage to Swan Yard which is the principal pedestrian route from the town's main car park and Cheap Street

50 metres

Map data

Copyright and confidentiality Experian, 2019.  $\textcircled{\mbox{c}}$  Crown copyright and database rights 2019. OS 100019885

For more information on our products and services: www.experian.co.uk/goad | goad.sales@uk.experian.com | 0845 601 6011