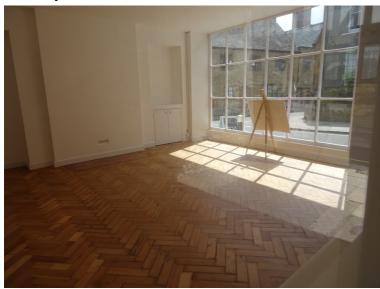

# Description

The property provides a shop on ground with a small ancillary area and WC to the rear.

### Accommodation

The approximate dimensions and floor areas measured off plan and as existing are as follows:

| Gross frontage       | 5.18m      | 17'0"     |
|----------------------|------------|-----------|
| Net frontage         | 4.57m      | 15'0 "    |
| Shop depth           | 5.18m      | 17'0"     |
| Ground floor Sales   | 23.78 sq m | 256 sq ft |
| Ground floor Storage | 2.78 sq m  | 30 sq ft  |