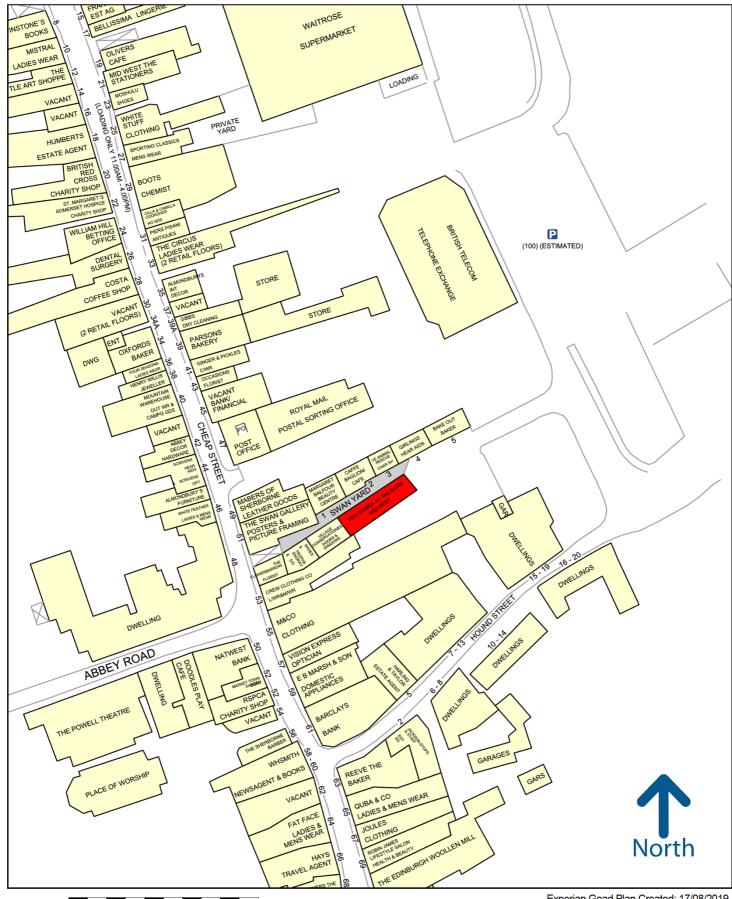

### Old Swan Inn, 8 Swan Yard, Cheap Street Sherborne, Dorset DT9 3AX

#### Location

Sherborne is a prosperous Dorset market town located approximately 5 miles to the west of Yeovil.

The property is located in the central part of Sherborne within the Swan Yard shopping mall which is the principal link between the main car park and prime Cheap St. In addition it has a South East facing forecourt than could be used for a number of display/seating purposes