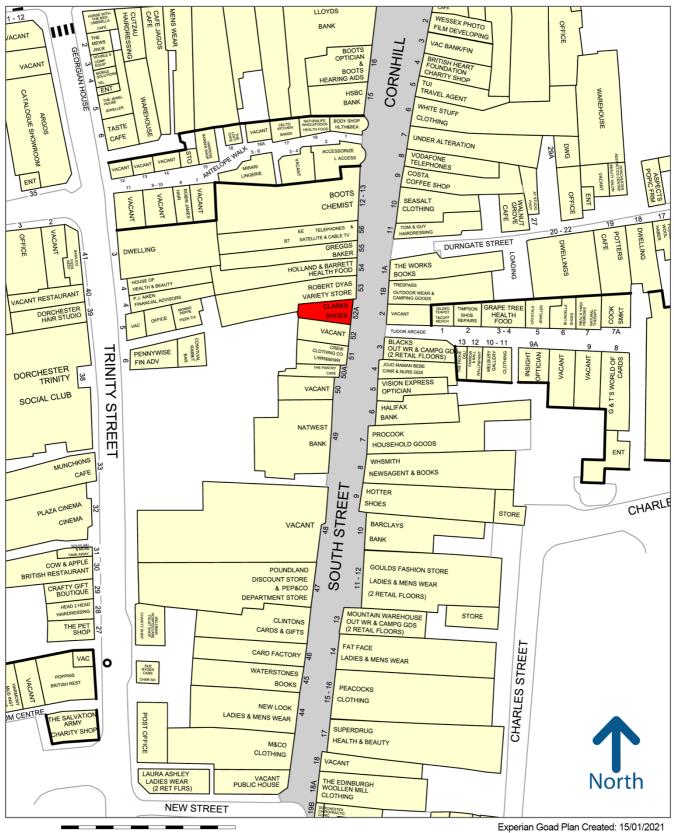

#### Situation

The property is located in the prime pedestrianised section of South Street surrounded by high end retailers as Crew, JoJo Mama Bebe, Toni & Guy and Seasalt, along with other multiples such as Greggs, EE, Vodafone, Holland & Barrett and all the major clearing banks.

# Gerrard Matthews Chartered Surveyor

Created By: Matthews Properties Ltd

Copyright and confidentiality Experian, 2020.  $\textcircled{\mbox{\sc c}}$  Crown copyright and database rights 2020. OS 100019885

50 metres

For more information on our products and services: www.experian.co.uk/goad | goad.sales@uk.experian.com | 0845 601 6011