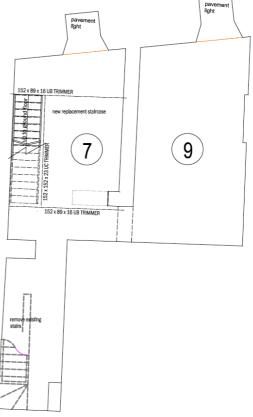

# Description/ Recent works carried out

The three storey building is currently subject to a redevelopment to create threeshops (two pre-let) with six apartments above. A new open plan extension is currently under construction with completion due end of October 2020. The basement is in the process of being opened up to create two principal rooms that will have natural lighting and new stairs connecting the ground floor and side passageway

### **Plans**

Please see plans overleaf PDF & DWG plans available to interested parties.

# **Ground floor layout**