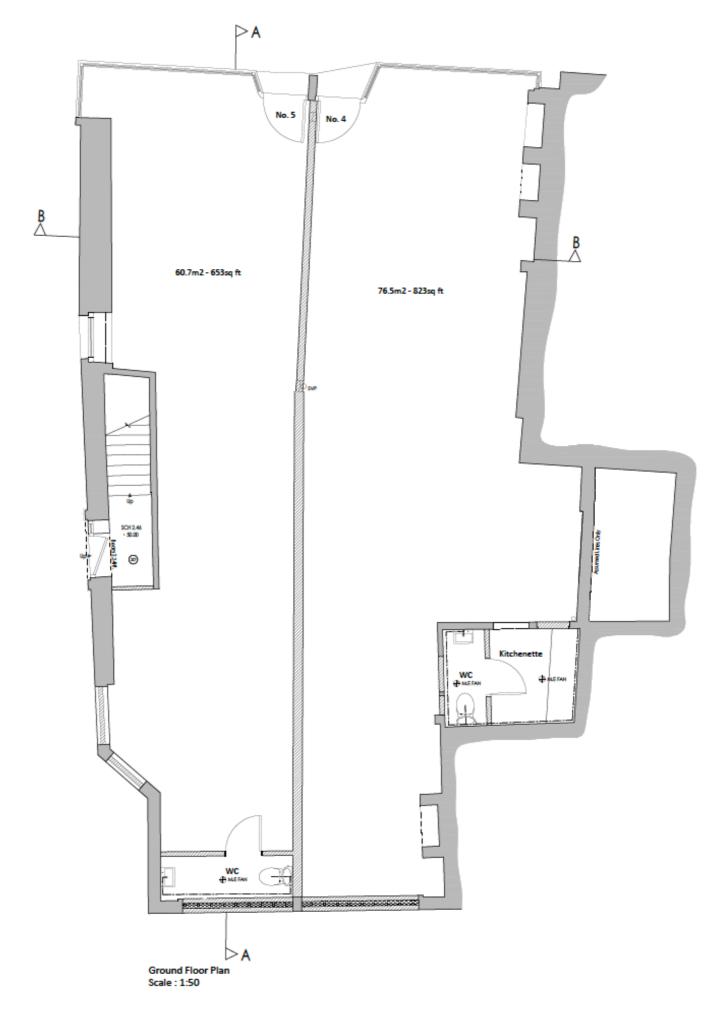

#### Description

The property is currently under going substantial alterations to create an open plan retail areas as shown on the attach plan overleaf. The upper part residential will be let off separately and self contained access from the side at ground floor level

#### Accommodation

The approximate dimensions and floor areas (subject to 'as built'measurement) should be as follows:

#### 4 New Street

| Gross frontage       | 4.8 m     | 15' 9"     |
|----------------------|-----------|------------|
| Net frontage         | 4.73m     | 15' 6"     |
| Narrowing at rear to | 2.74m     | 9'0 "      |
| Shop depth           | 16.77m    | 55'0 "     |
| Ground floor Sales   | 76.2sq m  | c820sq ft  |
| Kitchenette/store    | 3.62 sq m | 39 sq ft   |
|                      |           |            |
| 5 New Street         |           |            |
| Gross frontage       | 4.97m     | 16'3"      |
| Net frontage         | 4.72m     | 15'6"      |
| Narrowing at rear to | 2.74m     | 9"0"       |
| Shop depth           | 16.5m     | 54'0"      |
| Ground floor Sales   | 60.4 sq m | c650 sq ft |
|                      |           |            |