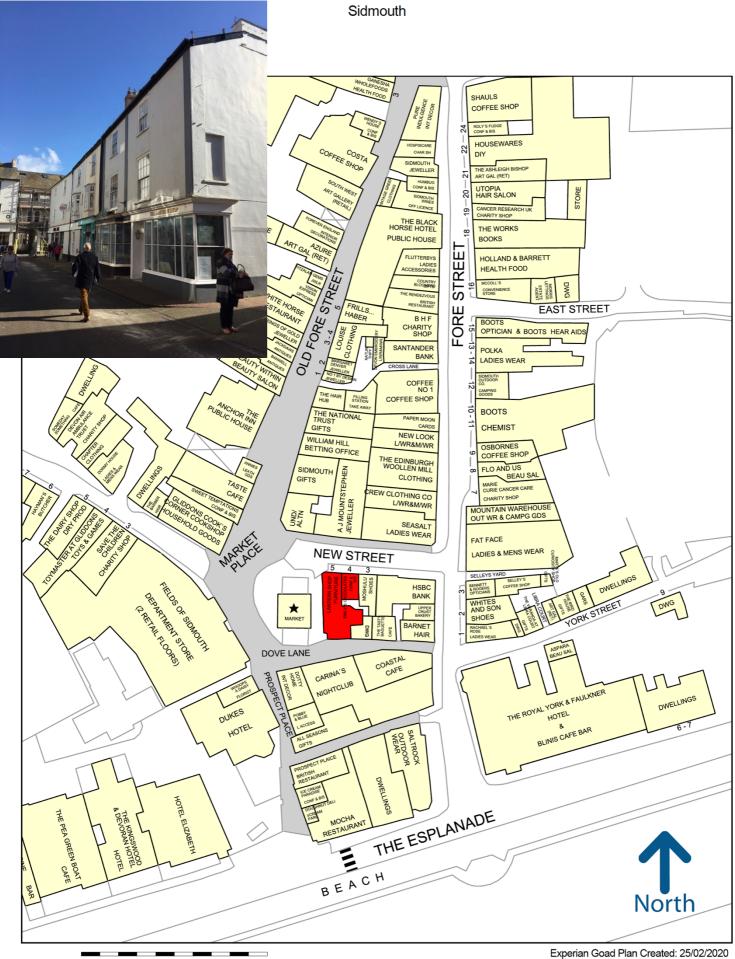

#### Location

Sidmouth is a popular and wealthy coastal town located on the South Devon Coast. It has a resident population of 12,000 which increases significantly during the summer months

#### Situation

The property is located in