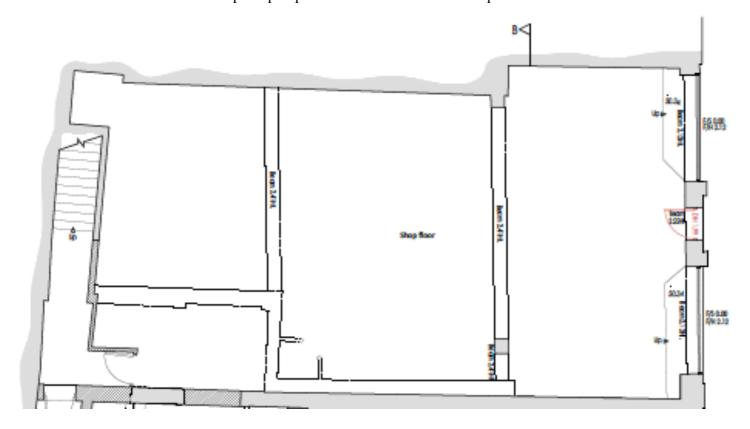

#### Accommodation

The off plan approximate dimensions and floor areas (subject to 'as built' measurement) should be as follows:

| Gross frontage        | 9.45 m     | 31'0"      |
|-----------------------|------------|------------|
| Net frontage          | 8.23 m     | 27'0"      |
| Internal width        | 9.15 m     | 30'0 "     |
| Narrowing to:         | 8.38 m     | 27'6 "     |
| Shop depth            | 16.62 m    | 54'6"      |
| Ground floor Sales    | 143.4 sq m | 1544 sq ft |
| First Floor Ancillary | 128.2sq m  | 1380 sq ft |

Copyright and confidentiality Experian, 2020. Crown copyright and database rights 2020. OS 100019885

50 metres

For more information on our products and services: www.experian.co.uk/goad | goad.sales@uk.experian.com | 0845 601 6011 Not to scale – for illustration purposes only – pdf and CAD plans available on request Ground Floor: Please note the shop is open plan – the lines within the shop are beams.