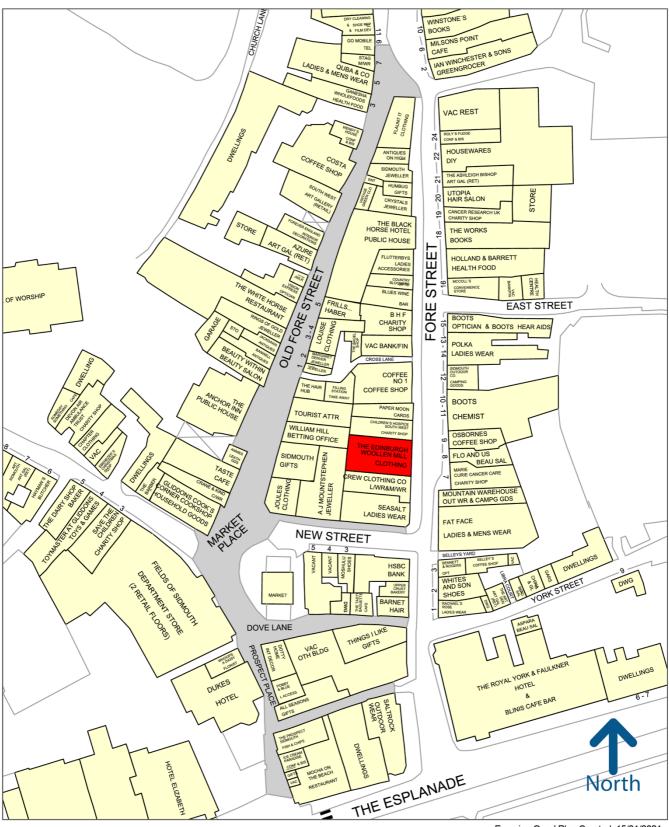

#### Location

Sidmouth is a popular and wealthy coastal town located on the South Devon Coast. It has a resident population of 12,000 which increases significantly during the summer months

#### Situation

The property is located in a prime location with

<sup>(</sup>iii) No person in the employment of Gerrard Matthews has authority to make or give representation or warranty whatsoever in relation to this property

Experian Goad Plan Created: 15/01/2021 Created By: Matthews Properties Ltd

Copyright and confidentiality Experian, 2020. Crown copyright and database rights 2020. OS 100019885

50 metres

For more information on our products and services: www.experian.co.uk/goad | goad.sales@uk.experian.com | 0845 601 6011 Not to scale – for illustration purposes only – pdf and CAD plans available on request Ground Floor: Please note the shop is open plan – the lines within the shop are beams.