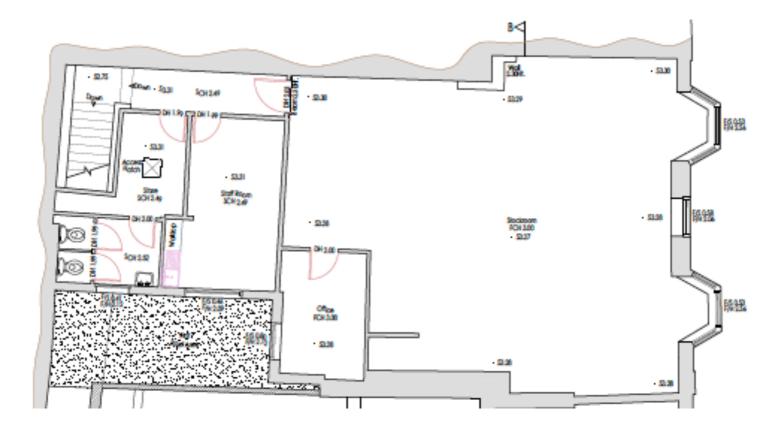

#### Accommodation

The off plan approximate dimensions and floor areas (subject to 'as built' measurement) should be as follows:

| Gross frontage        | 9.45 m     | 31'0"      |
|-----------------------|------------|------------|
| Net frontage          | 8.23 m     | 27'0"      |
| Internal width        | 9.15 m     | 30'0 "     |
| Narrowing to:         | 8.38 m     | 27'6 "     |
| Shop depth            | 16.62 m    | 54'6"      |
| Ground floor Sales    | 143.4 sq m | 1544 sq ft |
| First Floor Ancillary | 128.2sq m  | 1380 sq ft |

First Floor (as existing – no change)