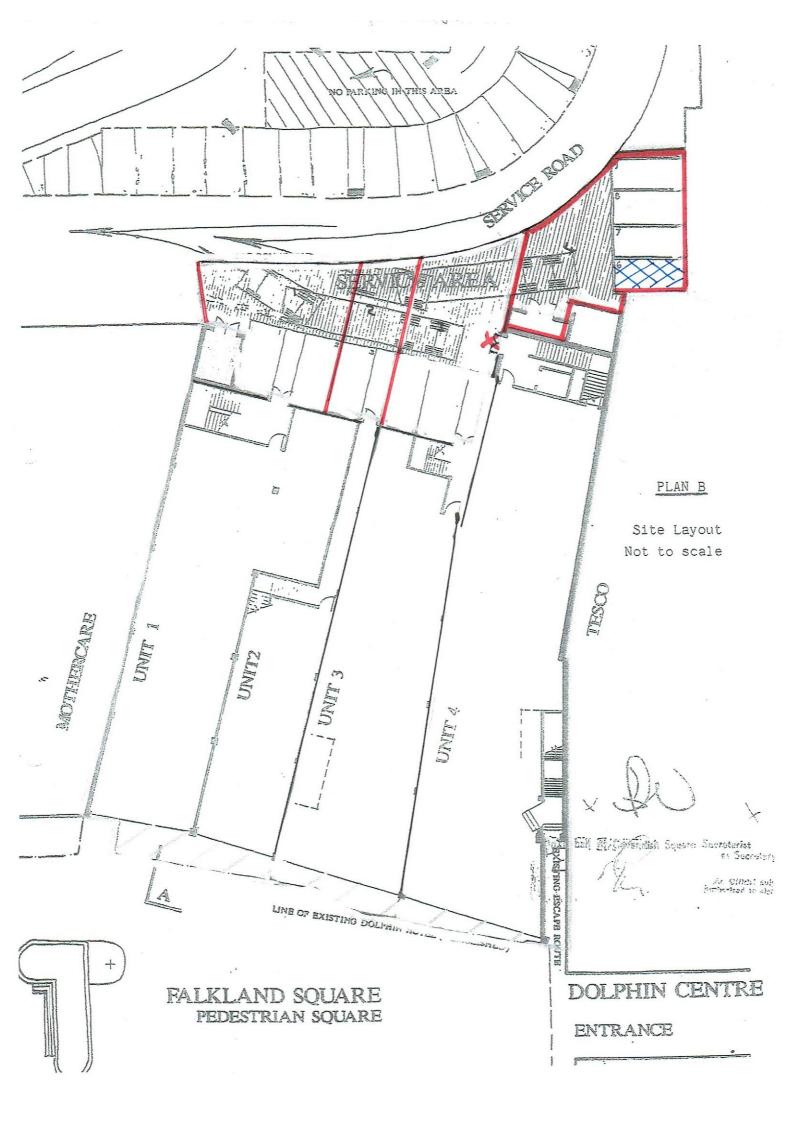

#### **Description**

The property comprises a ground floor sales with Ancillary on first along with parking for 4 cars and yard to rear. Area to front of property within ownership that can accomodate seating/goods

#### Accommodation

The approximate dimension and floor areas are as follows:

| Gross frontage        | 8.54 m   | 28'0"      |
|-----------------------|----------|------------|
| Net internal width    | 8.38 m   | 27'6"      |
| Shop & Built depth    | 31.5 m   | 103'4"     |
| Ground floor Sales    | 226 sq m | 2430 sq ft |
| First Floor Ancillary | 189 sq m | 2037 sq ft |

#### Plans

Available on request