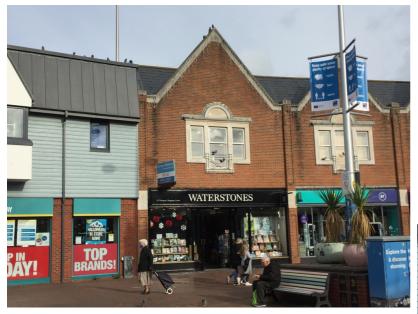

# 18 Towngate Shopping Centre Falkland Square Poole, Dorset BH15 1ER

- Available Spring 2021
- Prime Pitch adjacent to Dolphin Centre entrance
- Prominent Position
- 2430 sq ft ground floor sales
- 2037 sq ft first floor ancillary/sales
- Area to front of shop within demise (See plan)

#### Location

Prime Pedestrianised location just outside the entrance to the Dolphin Shopping Centre

#### **Description**

The property comprises a ground floor sales with Ancillary on first along with parking for 4 cars and yard to rear. Area to front of property within ownership that can accomodate seating/goods