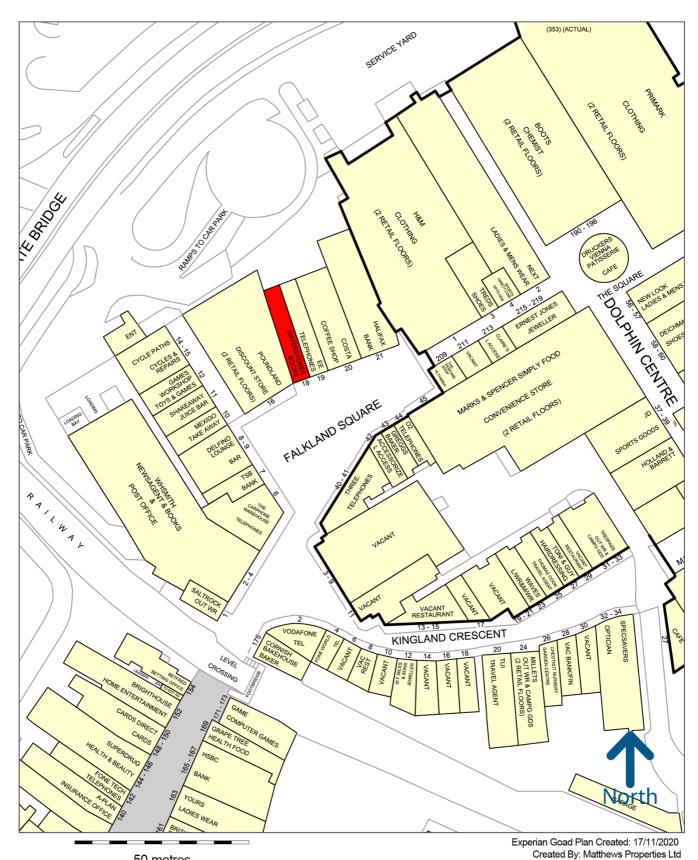

# 18 Towngate Shopping Centre Falkland Square Poole, Dorset BH15 1ER

- Available Spring 2021
- Prime Pitch adjacent to Dolphin Centre entrance
- Prominent Position
- 2430 sq ft ground floor sales
- 2037 sq ft first floor ancillary/sales
- Area to front of shop within demise (See plan)

#### Location

Prime Pedestrianised location just outside the entrance to the Dolphin Shopping Centre

#### Plans

Available on request