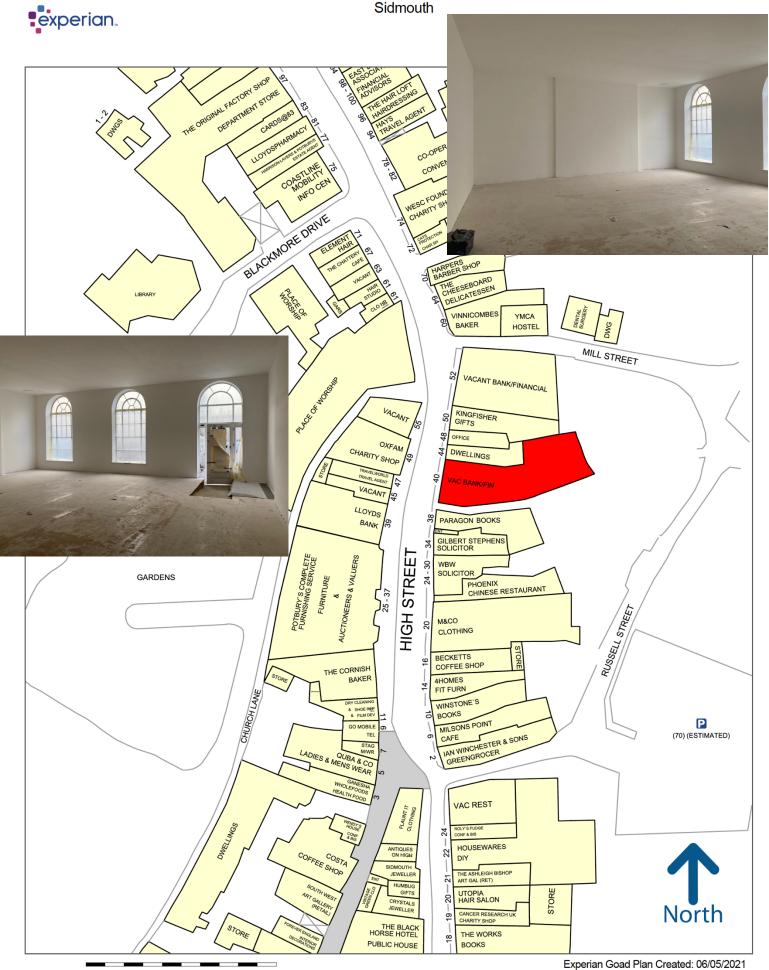

#### Location

Sidmouth is a popular and wealthy coastal town located on the South Devon Coast. It has a resident population of 12,000 which increases significantly during the summer months

#### Situation

The property is located in a prominent position within the principal area of the town centre

Created By: Matthews Properties Ltd

For more information on our products and services: www.experian.co.uk/goad | goad.sales@uk.experian.com | 0845 601 6011

50 metres

Map data

Copyright and confidentiality Experian, 2020.  $\ensuremath{\textcircled{O}}$  Crown copyright and database rights 2020. OS 100019885