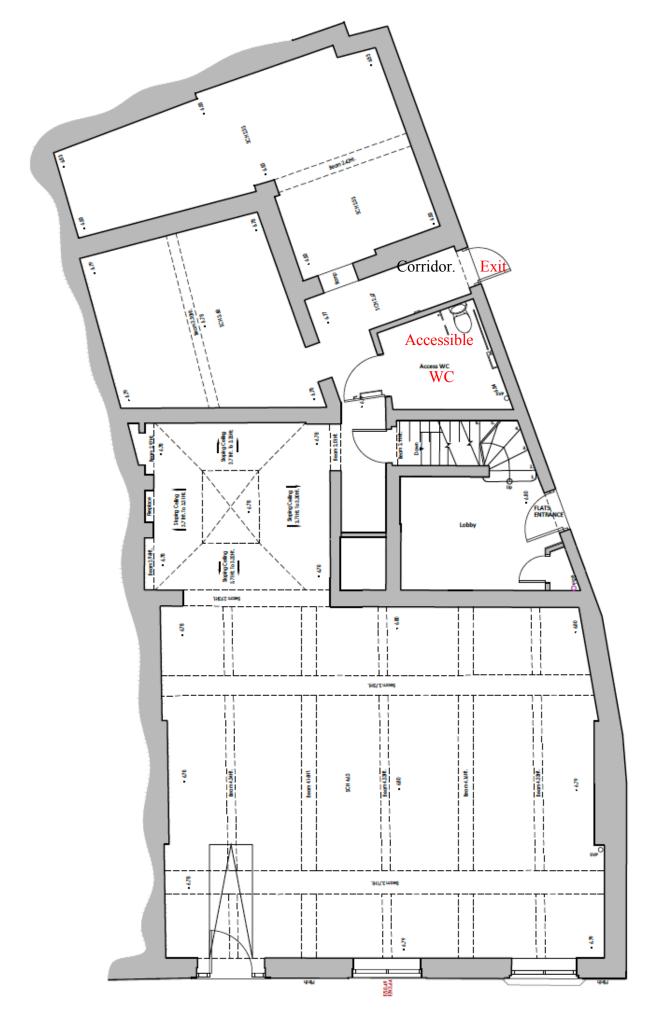

## Description

The property has undergone extensive redevelopment to create an open plan shop with new DDA compliant access from High Street. There are two store/ancillary rooms on ground with an accessible WC and one parking space to the rear. The upper part residential will be sold/let off separately and has self-contained access from the walkway to the righthand side

## Accommodation

The approximate dimensions and areas:

| Gross frontage       | 11 m      | 36'0"       |
|----------------------|-----------|-------------|
| Net frontage         | 9.6m      | 32'0"       |
| Net internal width   | 7.27m     | 33'9"       |
| Shop depth (main)    | 8.54m     | 28"         |
| Shop depth (total)   | 13.1      | 43'0"       |
| Ground floor Sales   | c37.2sq   | c1140 sq ft |
| Ground floor store 1 | 18.2 sq m | 196 sq ft   |
| Ground floor store 2 | 36.0 sq m | 388 sq ft   |

Not to Scale (pdf & CAD drawings available on request