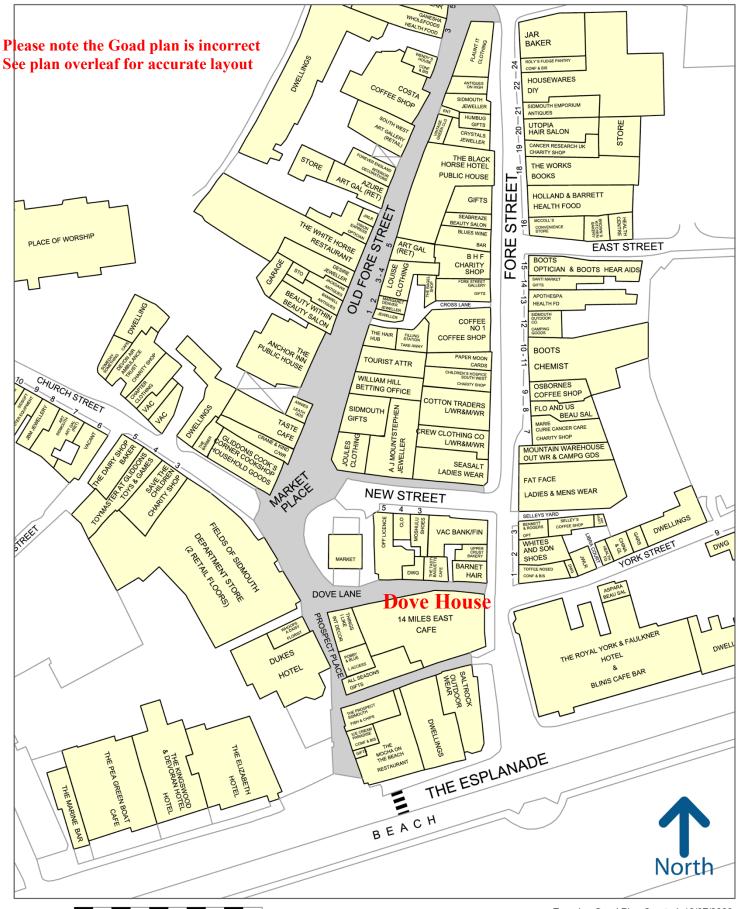

#### Situation

The property is located in Fore St – see plan overleaf

Experian Goad Plan Created: 10/07/2023 Created By: Matthews Properties Ltd

50 metres