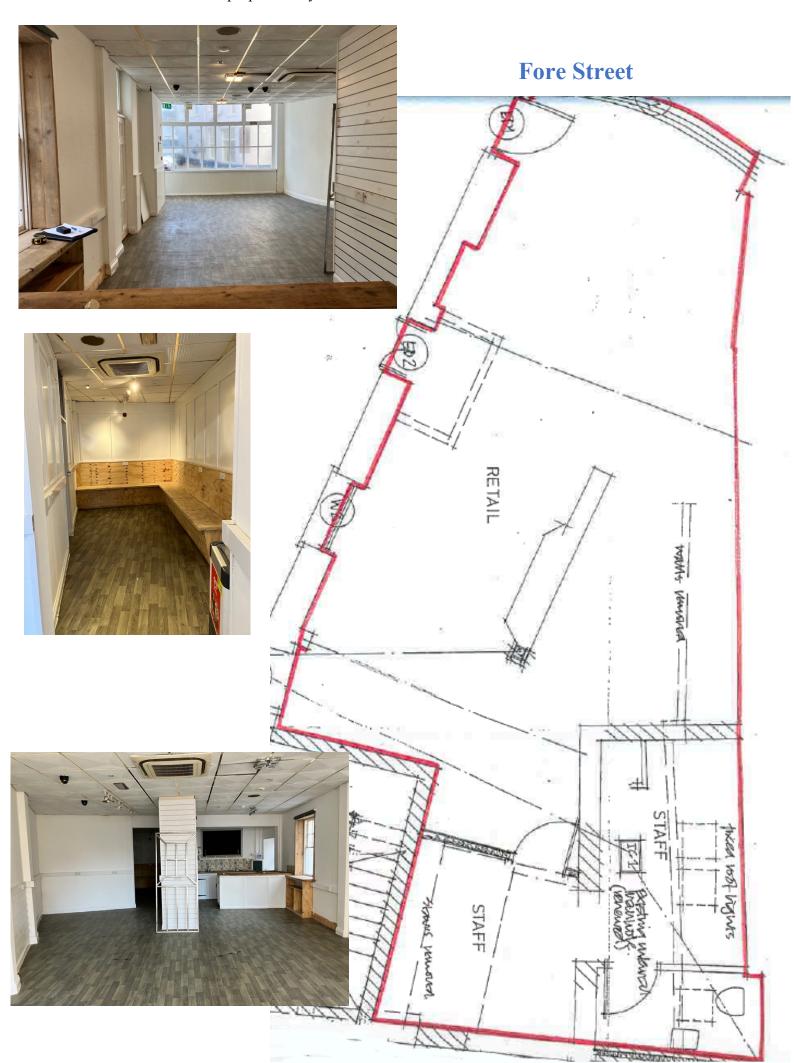

#### Situation

The property is located in Fore St – see plan overleaf

#### Description

The property is an open plan ground floor only retail shop as shown on the attach plan overleaf.

#### Accommodation

Approximate dimensions and floor areas

| Gross frontage      | 4.27m  | 14'0"      |
|---------------------|--------|------------|
| Net frontage        | 4.1m   | 13'4"      |
| Widening at rear to | 7.0m   | 23"1"      |
| Shop depth          | 14.0m  | 46'0"      |
| Ground floor Sales  | 60sq m | c650 sq ft |