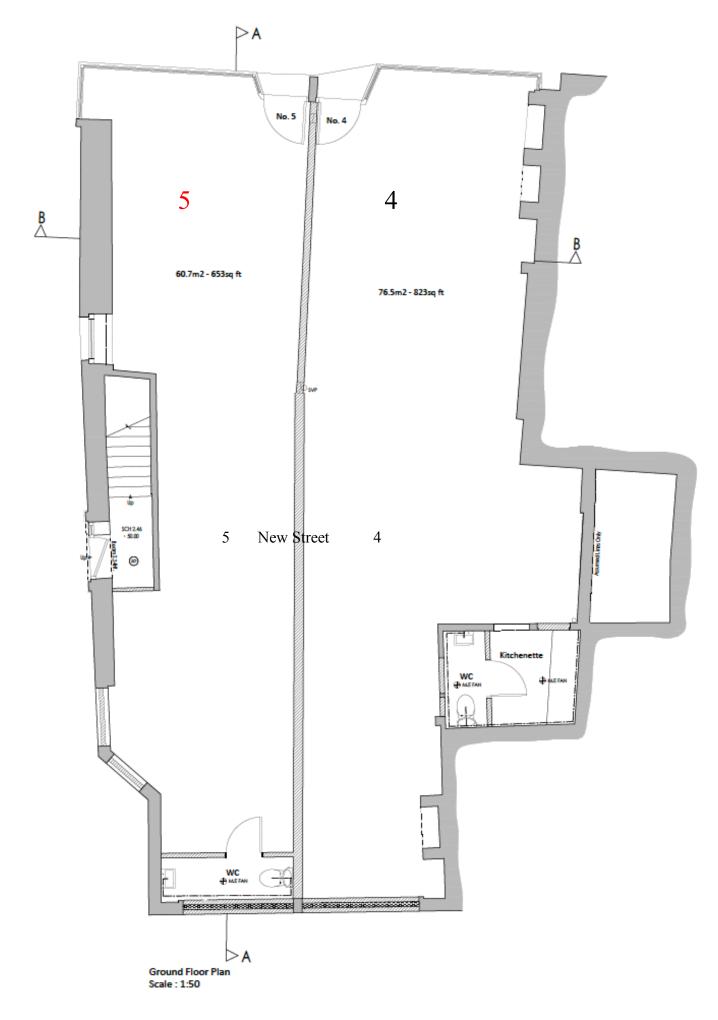

#### Description

The property in 2021 underwent substantial alterations to create an open plan ground floor only retail shop as shown on the attach plan overleaf.

Plans PDF and dwg plans available on request

#### Accommodation

The approximate dimensions and floor areas (subject to 'as built'measurement) should be as follows:

#### **5 New Street**

| Gross frontage            | 4.97m     | 16'3"      |
|---------------------------|-----------|------------|
| Net frontage              | 4.72m     | 15'6"      |
| Narrowing at rear to      | 2.74m     | 9"0"       |
| Shop depth                | 16.5m     | 54'0"      |
| Ground floor Sales        | 60.4 sq m | c650 sq ft |
| VAT                       |           |            |
| The Lease 1 and 1 and 1 a | 1 VAT     |            |