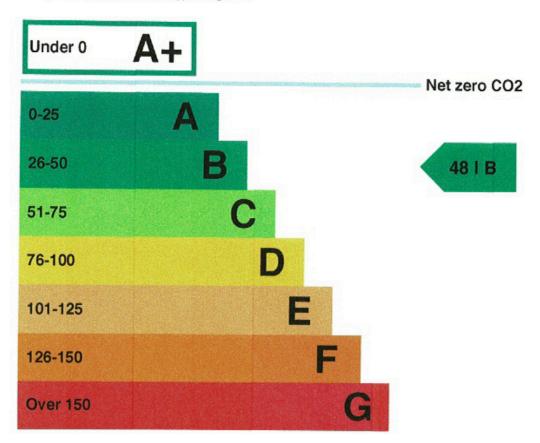

### Rules on letting this property

Properties can be let if they have an energy rating from A+ to E.

### Energy efficiency rating for this property

This property's current energy rating is B.

Properties are given a rating from A+ (most efficient) to G (least efficient).

Properties are also given a score. The larger the number, the more carbon dioxide (CO2) your property is likely to emit.