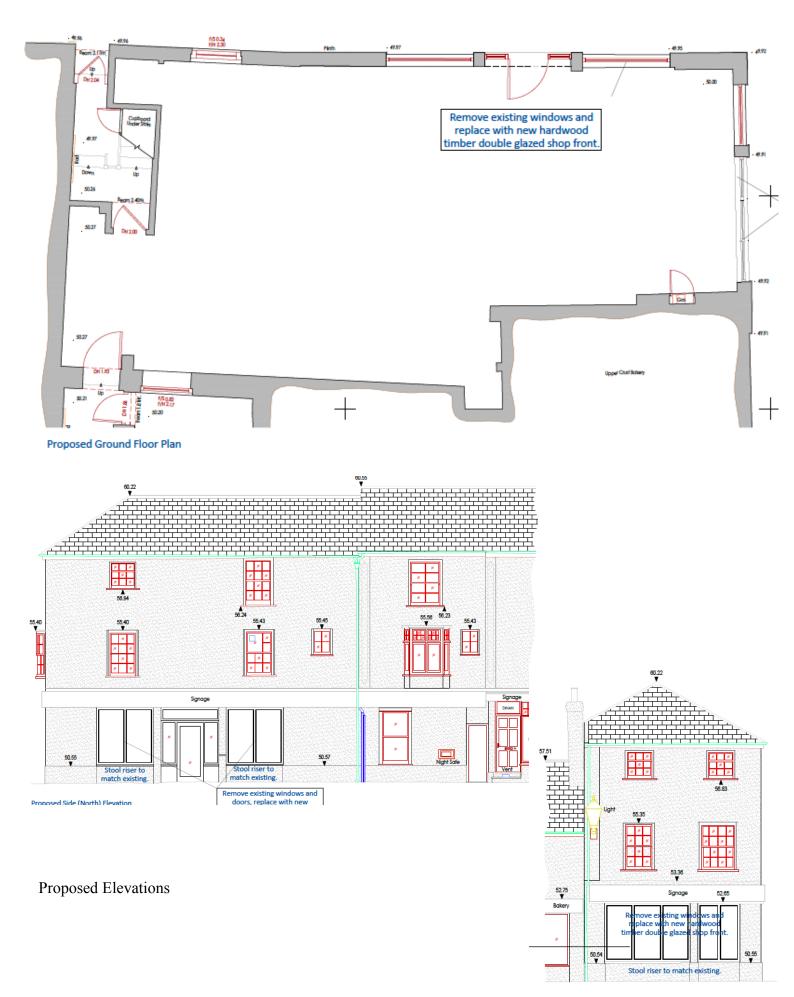

#### Accommodation

The off plan approximate dimensions and floor areas (subject to 'as built' measurement) should be as follows:

| Gross frontage Fore St | 5.64 m    | 18'6"      |
|------------------------|-----------|------------|
| Net frontage Fore St   | 5.18 m    | 17'0"      |
| Gross frontage New St  | 15.39 m   | 50'6"      |
| Net frontage New St    | 13.03 m   | 42'9"      |
| Internal width         | 5.18 m    | 17'0"      |
| Widening to:           | 7.16 sq m | 23'6"      |
| Shop depth max         | 15.2 sq m | 50'0"      |
| Ground floor Sales     | 97.6 sq m | 1050 sq ft |
| First Floor Ancillary  | 51.7 sq m | 556 sq ft  |
| Second rough store     | 82.8 sq m | 891 sq ft  |
|                        |           |            |

#### **Plans**

See overleaf for illustrations. PDF and dwg plans available on request

Created By: Matthews Properties Ltd

Not to scale – for illustration purposes only – pdf and CAD plans available on request

Ground Floor: Please note the shop is open plan – the lines within the shop are beams.