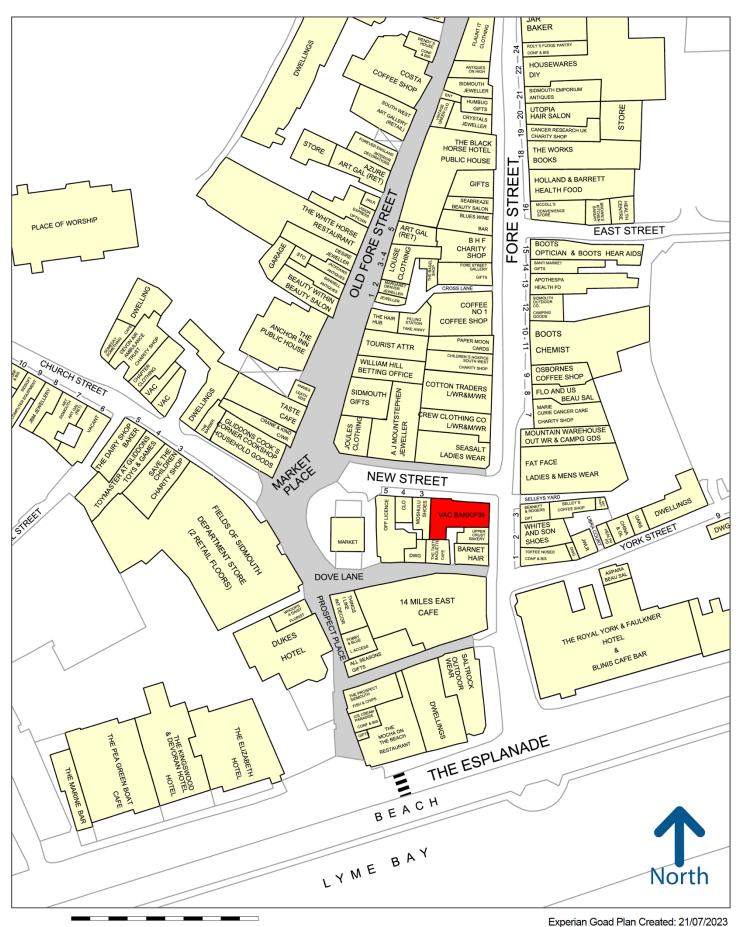

### **Situation**

The property is located in a prime location surrounded by leading multiples such as Crew, Seasalt, Joules, Fat Face, Mountain Warehouse to name but a few