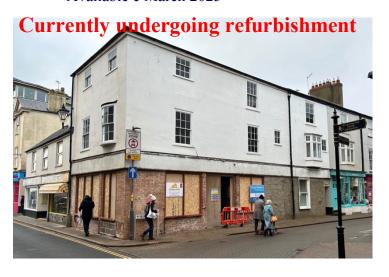

# Fore Street Sidmouth EX10 8AA

- Prominent shop in prime corner location
- Under going refurbishment
- To provide c1050 sq ft sales
- Available c March 2025

### **Description**

Former bank building on ground, first and second undergoing works to create an open plan ground floor sales with first and second floors above