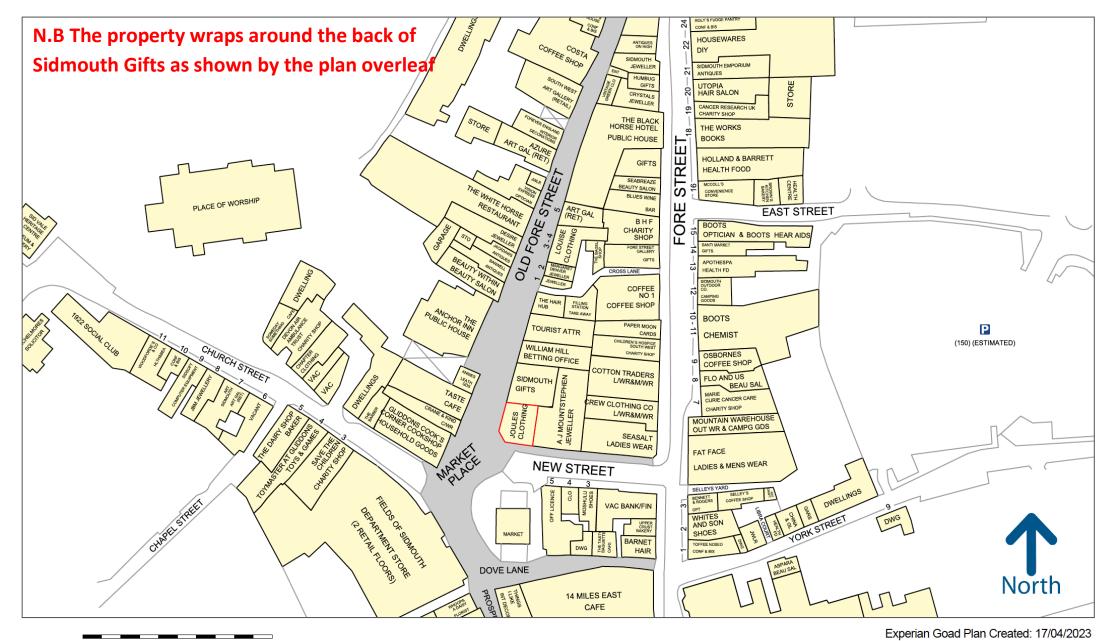

### **Situation**

The property is arguably located in one of the best pitches in Sidmouth being at the prime axis points of Fore Street and New Street in the very heart of Sidmouth's tourist centre opposite Fields Department store. Market Place is primarily pedestrianised and forms a focal point for events throughout the year and only a 'stones throw' from the Unesco Jurassic coast

Immediate retailers include a mixture of upmarket multiples such as Crew, Sea Salt, Mountain Warehouse, National Trust, etc plus many quality independent traders creating an upmarket coastal town atmosphere that the internet cannot compete with!

**Description** (pdf & autocad plans available on request) The property comprises the following:

Retail Accommodation: Ground floor lock up shop

Residential Accommodation.

Accessed via a self-contained communal passageway from Old Fore Street leading to three flats on the first, second and third floors. All sold off on long leases