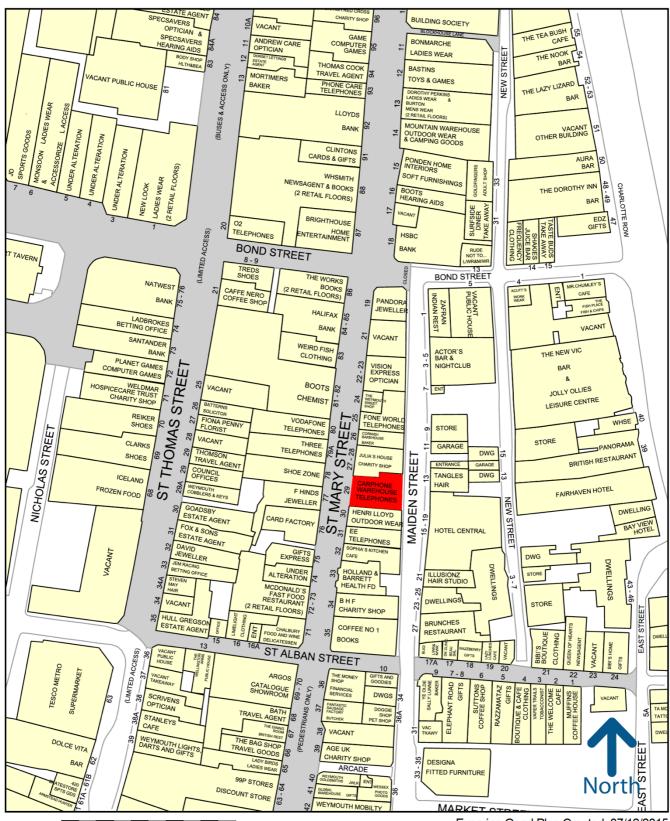

# Weymouth 29 St Mary Street DT4 8PN

- Near Prime Pitch
- 911 sq ft Ground Floor Sales
- Available August 2018 on short or long term lease

#### **Situation**

The property is located in this near prime section of St Mary Street with immediate multiples including Boots, Vodafone Mc Donalds, Saltrock, EE, F Hinds, Holland & Barrett

Experian Goad Plan Created: 07/12/2015 Created By: Matthews Properties Ltd

For more information on our products and services: www.experian.co.uk/goad | goad.sales@uk.experian.com | 0845 601 6011

50 metres