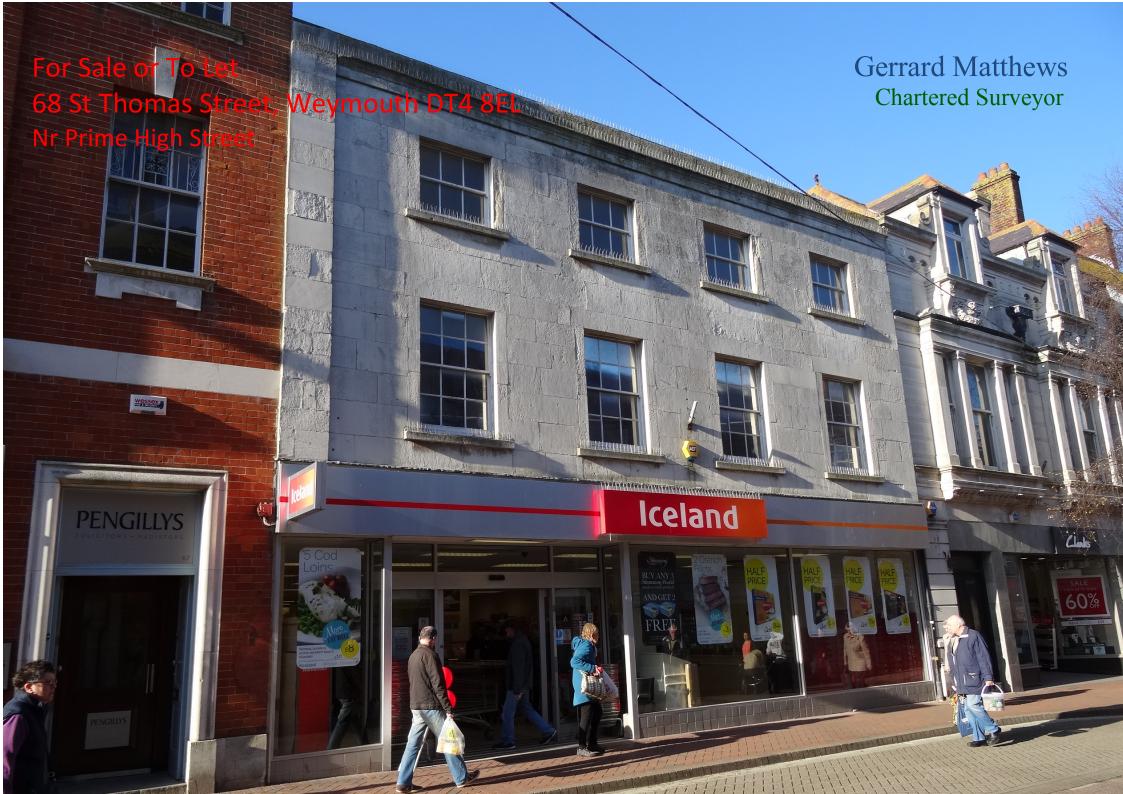

#### **Situation**

The property is located in the busy section of St Thomas Street close to The Bond Street scheme and immediately adjacent to The Old Post Office scheme which is in the process of being redeveloped to create two large A3 units.

**Description** The property comprises a large open plan ground floor sales area with a small store at the rear with access immediately onto Nicholas Street at the rear providing rear loading. Although Grade II listed the interior of the property is of a modern concrete beam construction with brick elevations. The listing effectively applies to the frontage

#### Accommodation

The property has the following approximate dimensions and floor areas

| Gross frontage          | 12.8m  | 42'0"      |
|-------------------------|--------|------------|
| Net frontage            | 12.27m | 40'3"      |
| Internal width at front | 11.43m | 37'6"      |
| Internal width at rear  | 12.55m | 41'2"      |
| Shop depth              | 23.32m | 76'6"      |
| Built depth             | 26.5m  | 86'11"     |
| Site depth              | 26.98m | 88'6"      |
| Ground floor sales      | 277sqm | 2982 sq ft |
| ITZA                    |        | 1438 units |
| Ground floor Storage    | 27sqm  | 293 sq ft  |
| First floor Ancillary   | 269sqm | 2895 sq ft |