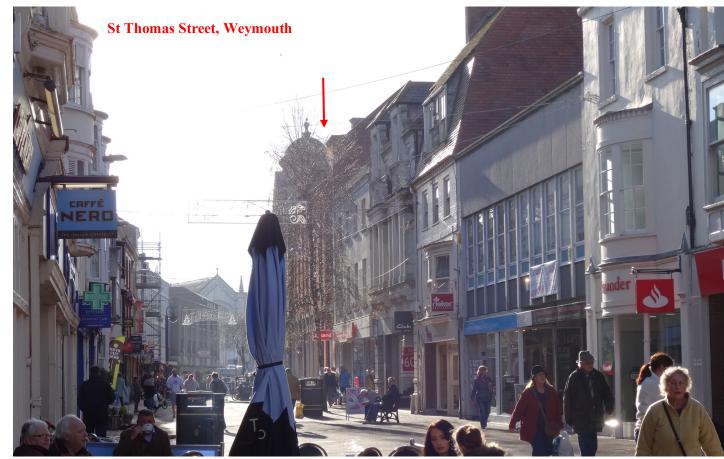

#### **Situation**

The property is located in the busy section of St Thomas Street close to The Bond Street scheme and immediately adjacent to The Old Post Office scheme which is in the process of being redeveloped to create two large A3 units.