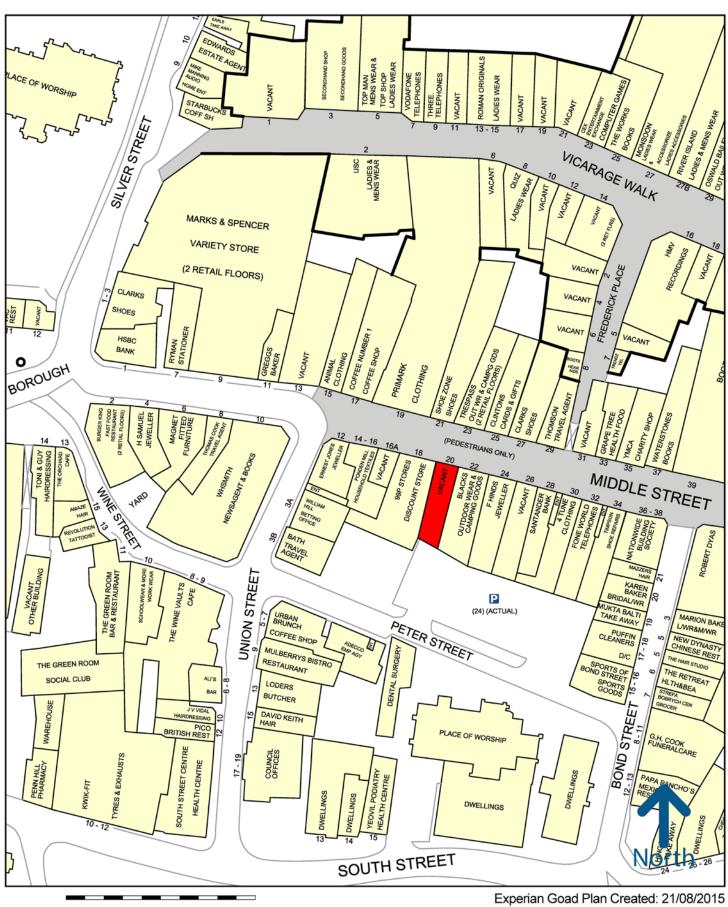

#### Situation

The property is situated in the prime pitch of Middle Street with immediate retailers including a new Primark department store, Boots, Clarks, Marks & Spencer, Waterstones etc.

# Experian

50 metres

Created By: Matthews Properties Ltd

For more information on our products and services: www.experian.co.uk/goad | goad.sales@uk.experian.com | 0845 601 6011

Copyright and confidentiality Experian, 2015. Crown copyright and database rights 2015. Ordnance Survey 100019885