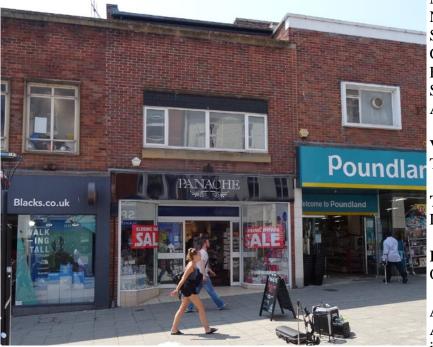

#### Situation

The property is situated in the prime pitch of Middle Street with immediate retailers including a new Primark department store, Boots, Clarks, Marks & Spencer, Waterstones etc.

#### Accomodation

The property provides clear retail on ground with disabled WC at rear, first and second floor ancillary above with vehicular access at the rear.

#### Accommodation

The approximate dimensions and floor areas (measured off plan) are as follows:

| Gross frontage                       | 5.49 m     | 18'0"      |
|--------------------------------------|------------|------------|
| Net frontage                         | 5.25 m     | 17'0"      |
| Net internal width                   | 4.98 m     | 16'4"      |
| Shop depth                           | 20.73 m    | 68'0"      |
| Ground floor Sales                   | 102.2 sq m | 1100 sq ft |
| First floor ancillary                | 91.4 sq m  | 984 sq ft  |
| Second floor                         | 30.9 sq m  | 333 sq ft  |
| Access at rear via Peter St Car Park |            |            |