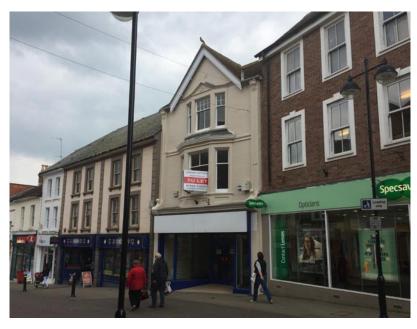

## Yeovil 54 Middle St BA20 1LX

- Near Prime Pitch
- A1 use
- 1844 sq ft Ground Floor Sales

#### **Situation**

The property is situated in the near prime pitch of Middle Street with immediate retailers including a new Specsavers, Edinburgh Woolen Mill, Robert Dyas, Boots etc.